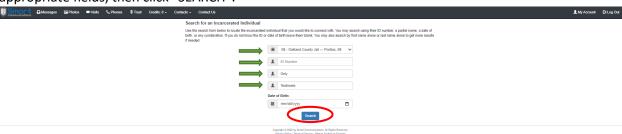

2. From the top drop down menu (labeled "Select Correctional Facility"), select "MI – Oakland County Jail – Pontiac, MI". Type the inmate number (if known) first and last name in the appropriate fields, then click "SEARCH".