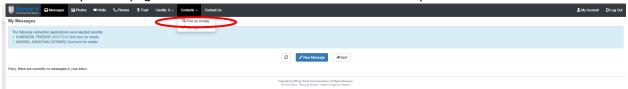

## **Adding Inmate Contacts:**

1. Go to <a href="http://smartinmate.com">http://smartinmate.com</a>, log in with your specific credentials, then click the "CONTACTS" tab on the top of the page and select "FIND AN INAMTE" from the drop down menu.