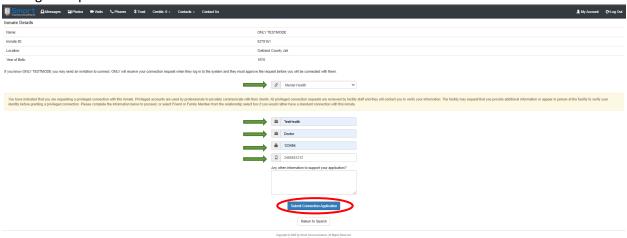

3. A list of inmates that match the fields from the last step will populate. Click on the appropriate Inmate you would like to add to you contacts from the list.

4. From the drop down menu in the middle of the page, select the appropriate connection mode (in this case Mental Health). In the below fields insert the required fields (Organization, Title, BAR or specific licensing number, and a direct phone number). Click "SUBMIT CONNECTION APPLICATION". Please note, we are working with the vendor to eliminate this part since your credentials were loaded when you created your account, please be patient as we are working through this process.