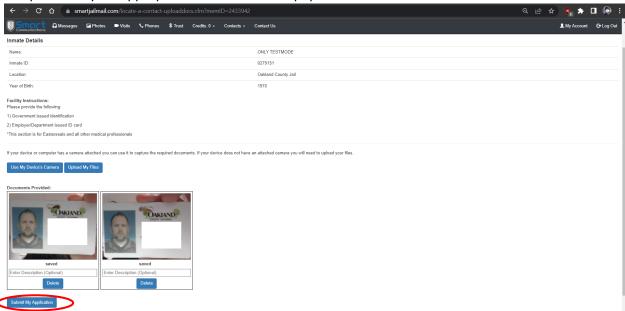

5. The photos of your appropriate ID's should auto populate. Click "SUBMIT MY APPLICATION".

6. Once completed, the application will be sent to the Administrators at the Oakland County Jail. Most applications are approved within 1 business day. An email will be sent notifying you of the acceptance or rejection of the application.