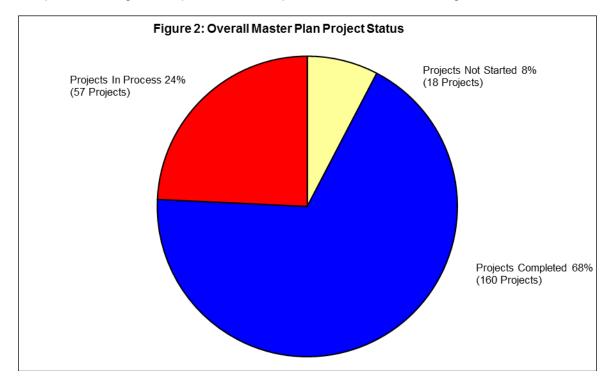

#### 4.0 PROJECT SUMMARY

There are a total of 235 Enhancement and New Development projects on the 2019/2020 Master Plan across the seven Leadership Groups. Of these projects, 160 are completed, 57 are In Process, and 18 are Not Started. As of October 02, 2020, 214,818 hours of IT labor have been expended on project-based work.

The pie chart in Figure 2 depicts the labor expended in each of these categories.

The remaining sections of this report provide a summary of the Enhancement and New Development projects broken down by Leadership Group.