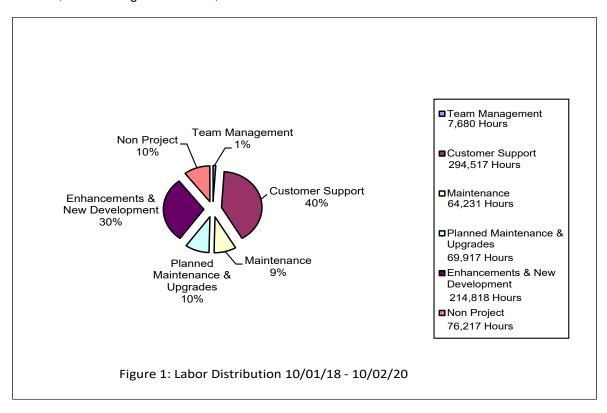

Within the IT Master Plan, hours are allocated across the following labor categories:

**Non-Project:** Time off, training, or administrative time such as departmental meetings, employee evaluations, budgeting, interviewing, etc.

**Enhancements/New Development:** Construction of new systems, modifications to operational systems, and the identification, selection, and implementation of software packages.

The pie chart in Figure 1 demonstrates the distribution of IT Resources by Labor Category from October 01, 2018 through October 02, 2020.

In the 2019/2020 Master Plan, IT planned for a 71% fixed labor delivery and 29% discretionary. Analysis of the fourth quarter of Fiscal Year 2020 reveals, 70% of IT's labor force was spent supporting and maintaining the County's current systems (including Customer Support, Maintenance, Planned Maintenance and Upgrades, Team Management and Non-project time). The remaining 30% of IT's labor force was spent implementing systems requested by various County Divisions through the IT Leadership Group Process.