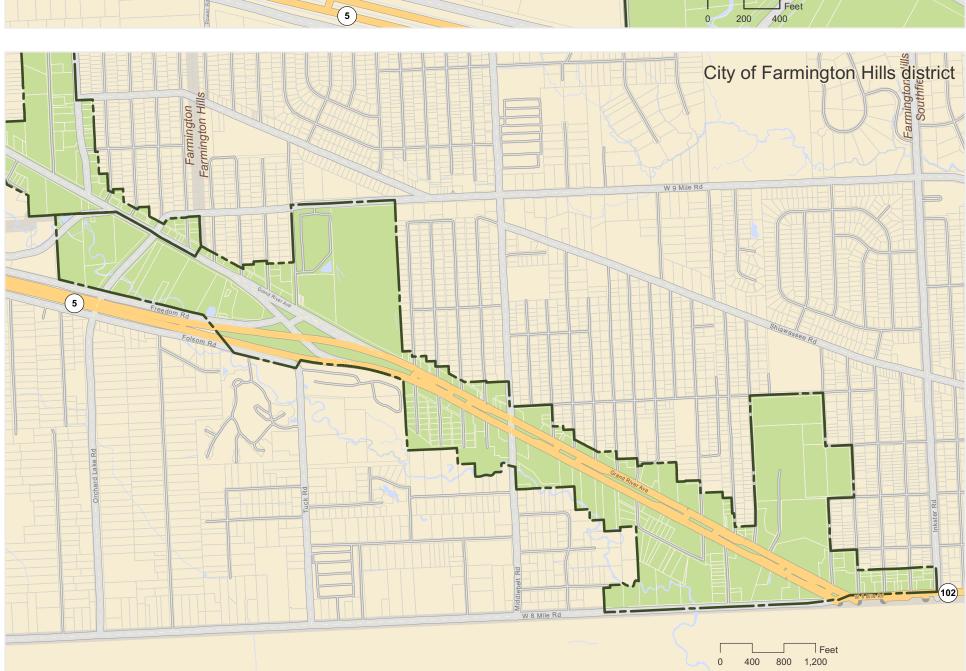

# Cities of Farmington and Farmington Hills Joint Corridor Improvement Authority

# Contact (Farmington Hills)

31555 W Eleven Mile Farmington Hills, MI 48336 248-871-2506

### Statistics (Farmington Hills)

Authority: 326 acres Dev. Area: 326 acres Millage: No

## Legend

- — Authority Boundary

Map date: May 11, 2023 Created by: Oakland County Economic Development

The information provided herewith has been compiled from recorded deeds, plats, tax maps, surveys and other public records. It is not a legally recorded map or survey and is not intended to be used as one. Users should consult the information sources mentioned above when questions arise.