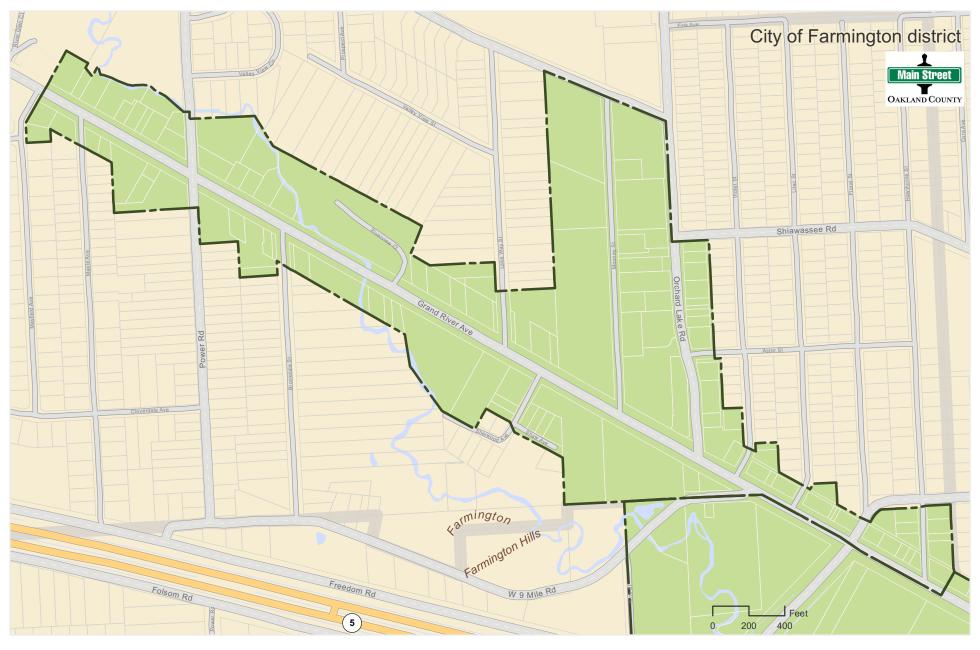

# Cities of Farmington and Farmington Hills Joint Corridor Improvement Authority

### Contact (Farmington)

23600 Liberty Street Farmington, MI 48335 248-474-5500

Statistics (Farmington) Authority: 96 acres Dev. Area: 96 acres Millage: No

## Legend

- — Authority Boundary

Map date: May 11, 2023 Created by: Oakland County Economic Development

The information provided herewith has been compiled from recorded deeds, plats, tax maps, surveys and other public records. It is not a legally recorded map or survey and is not intended to be used as one. Users should consult the information sources mentioned above when questions arise.