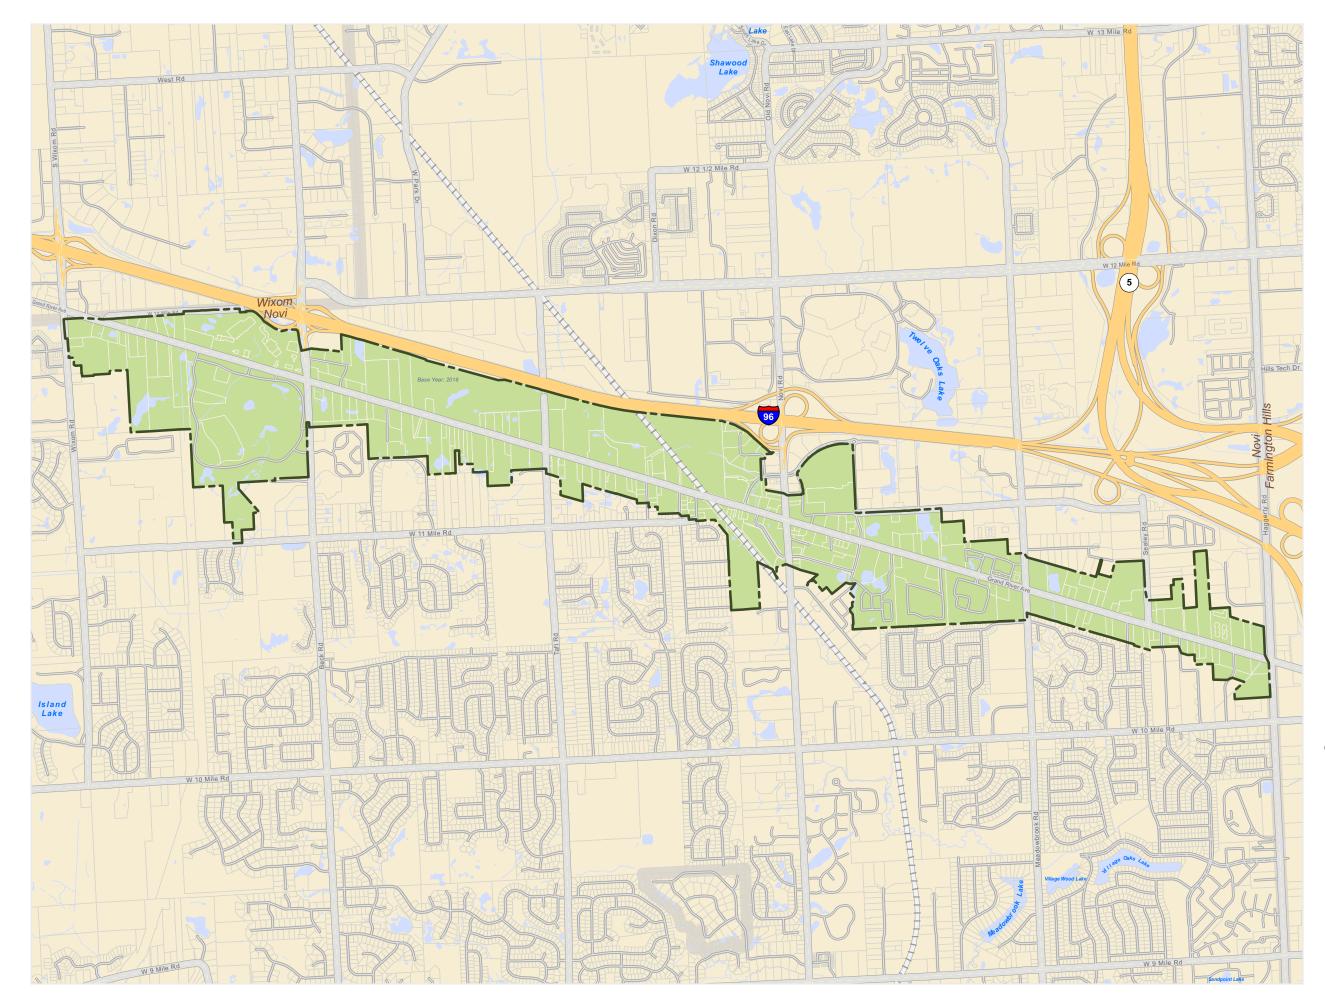

## City of Novi Corridor Improvement Authority

**Contact** 45175 Ten Mile Road Novi, MI 48375 248-347-0475

Statistics Authority: 1,396 acres Dev. Area: 1,396 acres Millage: No

## - - Authority Boundary

**Development/Capture Area** Area defined in the development plan where TIF capture can occur.

Map date: May 11, 2023 Created by: Oakland County Economic Development

The information provided herewith has been compiled from recorded deeds, plats, tax maps, surveys and other public records. It is not a legally recorded map or survey and is not intended to be used as one. Users should consult the information sources mentioned above when questions arise.