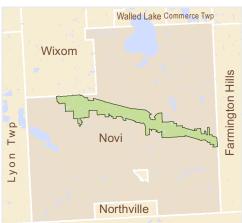

## City of Novi Corridor Improvement Authority

**Contact** 45175 Ten Mile Road Novi, MI 48375 248-347-0475

Statistics Authority: 1,396 acres Dev. Area: 1,396 acres Millage: No

## Legend

## - - Authority Boundary



**Development/Capture Area** Area defined in the development plan where TIF capture can occur.





Map date: May 11, 2023 Created by: Oakland County Economic Development

The information provided herewith has been compiled from recorded deeds, plats, tax maps, surveys and other public records. It is not a legally recorded map or survey and is not intended to be used as one. Users should consult the information sources mentioned above when questions arise.

## Community Overview