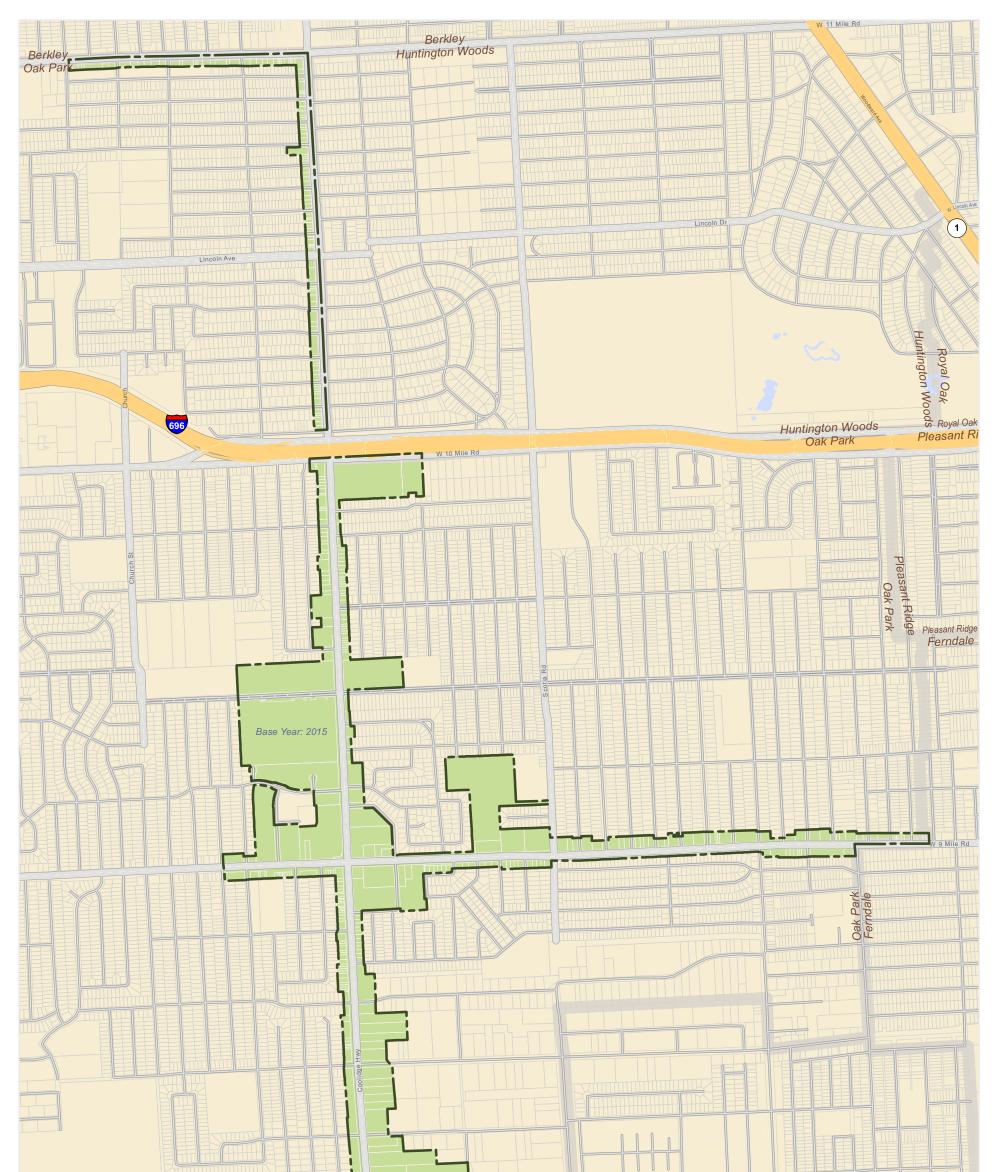

## Community Overview

Contact

248-691-7450

Statistics

Millage: No

13700 Oak Park Blvd Oak Park, MI 48237

Authority: 311 acres Dev. Area: 311 acres

## Oak Park Corridor Improvement Authority

Main Street

OAKLAND COUNTY

## Legend

- — Authority Boundary

Feet 800

0

0

Map date: May 11, 2023 Created by: Oakland County Economic Development

The information provided herewith has been compiled from recorded deeds, plats, tax maps, surveys and other public records. It is not a legally recorded map or survey and is not intended to be used as one. Users should consult the information sources mentioned above when questions arise.