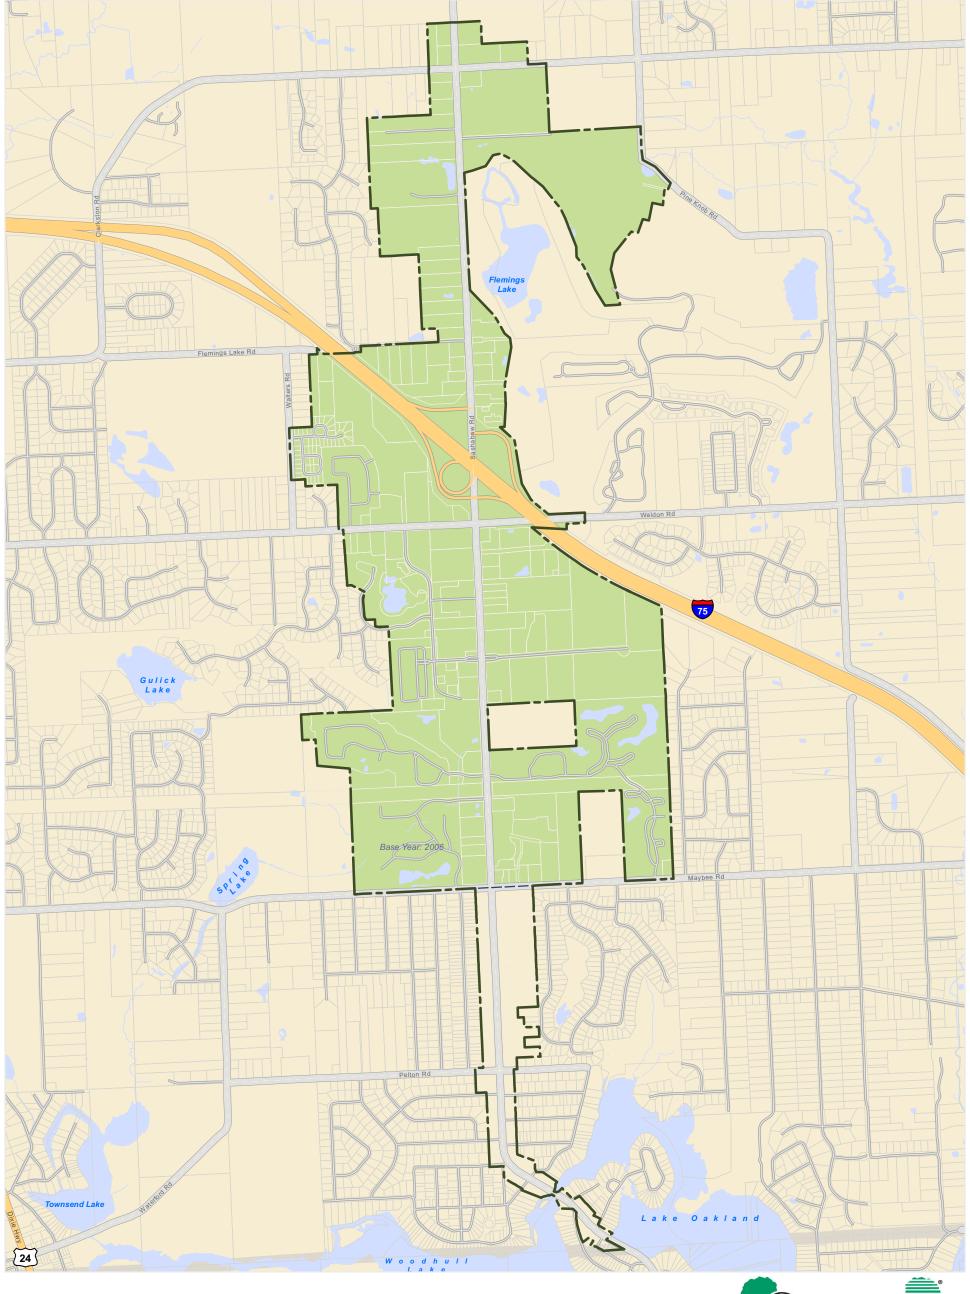

## Charter Township of Independence Corridor Improvement Authority

## **Statistics**

Authority: 950 acres Dev. Area: 876 acres Millage: No

## Legend

- — Authority Boundary

**Development/Capture Area** Area defined in the development plan where TIF capture can occur.

Separate Base Years Represents blended base years due to development area boundary amendment or expansion

800 1,600

Map date: May 11, 2023 Created by: Oakland County Economic Development

The information provided herewith has been compiled from recorded deeds, plats, tax maps, surveys and other public records. It is not a legally recorded map or survey and is not intended to be used as one. Users should consult the information sources mentioned above when questions arise.