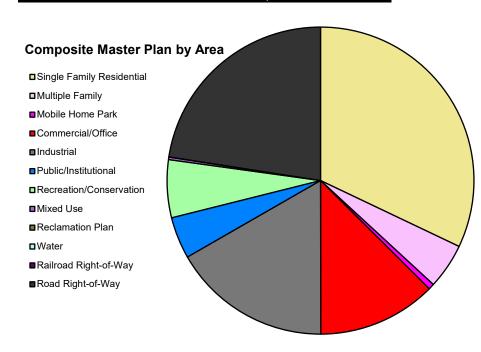

| Land Use                  | Area (ac.) | Area (%) |
|---------------------------|------------|----------|
| Single Family Residential | 1,454.1    | 32.1%    |
| Multiple Family           | 217.4      | 4.8%     |
| Mobile Home Park          | 27.7       | 0.6%     |
| Commercial/Office         | 566.9      | 12.5%    |
| Industrial                | 760.0      | 16.8%    |
| Public/Institutional      | 199.2      | 4.4%     |
| Recreation/Conservation   | 276.1      | 6.1%     |
| Mixed Use                 | 11.9       | 0.3%     |
| Reclamation Plan          |            |          |
| Water                     | 1.2        | 0.0%     |
| Railroad Right-of-Way     |            |          |
| Road Right-of-Way         | 1,021.7    | 22.5%    |
| Total                     | 4,536.0    | 100.0%   |

Composite Master Plan Statistics

| Single Family by Lot Size | Area (ac.) | Area (%) |
|---------------------------|------------|----------|
| 10 acres or greater       |            |          |
| 5 to 9.9 acres            |            |          |
| 2.5 to 4.9 acres          |            |          |
| 1 to 2.4 acres            |            |          |
| 14,000 to 43,559 sq. ft.  |            |          |
| 8,000 to 13,999 sq. ft.   |            |          |
| Less than 8,000 sq. ft.   | 1,454.1    | 100.0%   |
| Single Family Sub-total   | 1,454.1    | 100.0%   |

For more information, maps, or questions about this data, please contact Oakland County Economic Development at (248) 858-0720.

These statistics represent a generalized future land use based on each community's master plan. Right-of-way and water figures are based on existing conditions.