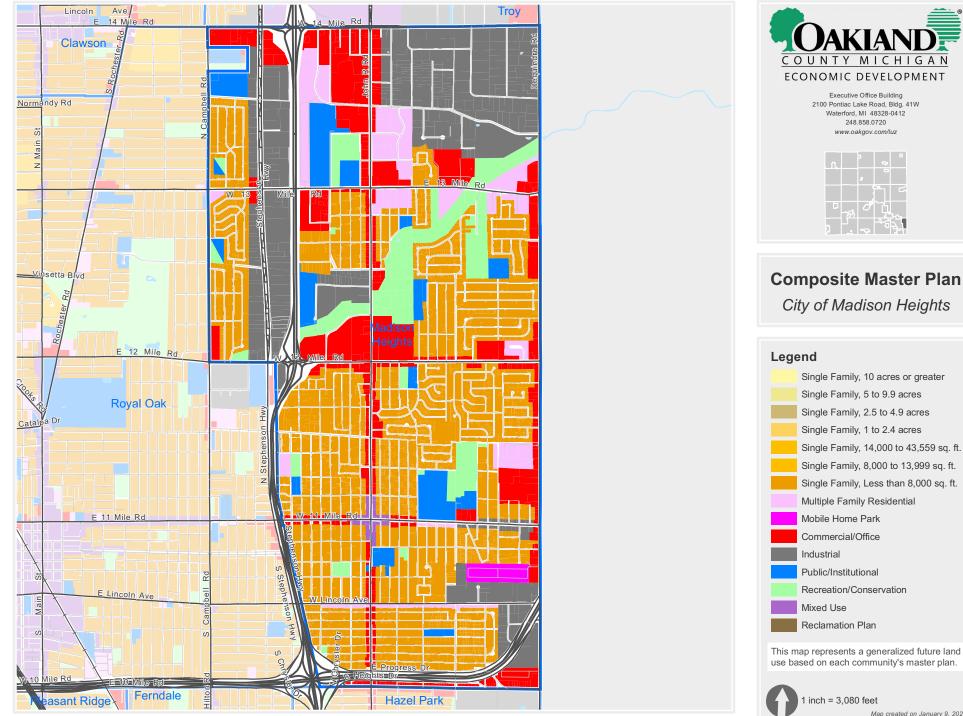

For more information, maps, or questions about this data, please contact Oakland County Economic Development at (248) 858-0720.

These statistics represent a generalized future land use based on each community's master plan. Right-of-way and water figures are based on existing conditions.

The information provided herewith has been compiled from recorded deeds, plats, lax maps, surveys and other public records. It is not a legally recorded map or survey and is not intended to be used asone. Users should consult the information sources mentioned above when questions arise.

Map created on January 9, 2023