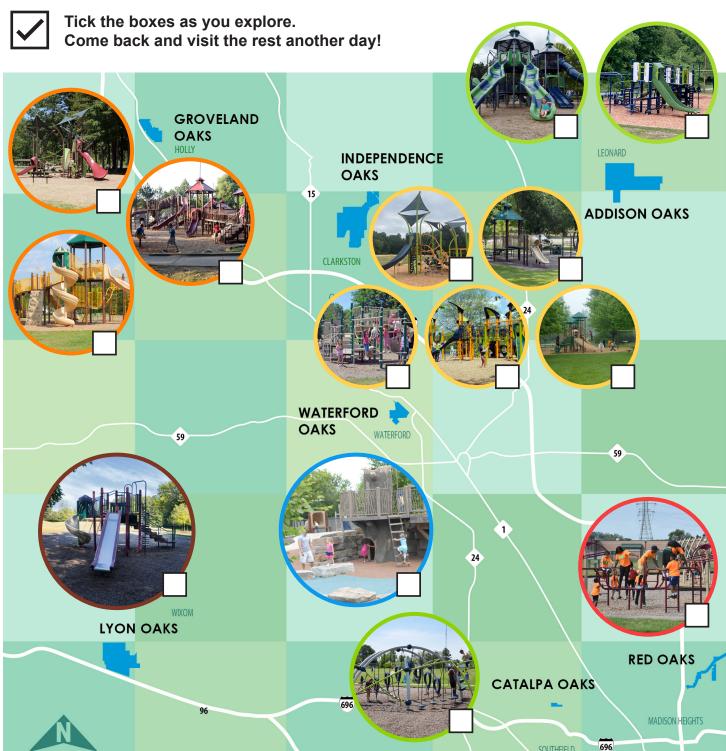

OaklandCountyParks.com 🖪 🎔 🔯

SOUTHFIELD

| Oakland County Park     | Location                                        | # of Play<br>Structures | Vehicle Permit<br>Required |
|-------------------------|-------------------------------------------------|-------------------------|----------------------------|
| Addison Oaks            | 1480 West Romeo Road<br>Leonard, MI 48367       | 2                       | Yes                        |
| Catalpa Oaks            | 27705 Greenfield Road<br>Southfield, MI 48076   | 1                       | No                         |
| Groveland Oaks          | 14555 Dixie Highway<br>Holly, MI 48442          | 3                       | Yes                        |
| Independence Oaks       | 9501 Sashabaw Road<br>Clarkston, MI 48348       | 5                       | Yes                        |
| Lyon Oaks               | 52221 Pontiac Trail<br>Wixom, MI 48393          | 1                       | Yes                        |
| Red Oaks Soccer Complex | 29601 John R. Road<br>Madison Heights, MI 48071 | 1                       | No                         |
| Waterford Oaks          | 1702 Scott Lake Road<br>Waterford, MI 48328     | 1                       | No                         |