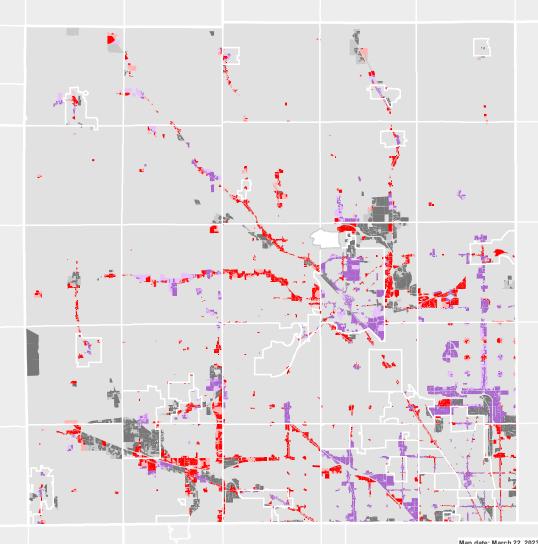

## **About**

This map is intended to provide an overview of areas planned for commercial/office, industrial, and mixed use by Oakland County communities. It shows areas currently developed or in a committed land use with darker colors. Areas that are undeveloped or currently in a less intense use than what is planned for are shown with lighter colors and are labeled with an estimate of the number of buildable acres. Maps for each community are als o available.

| Legend                 | Developed | Undeveloped <sup>5,7</sup> |
|------------------------|-----------|----------------------------|
| Commercial/Office      |           | 12                         |
| Industrial             | 4         | 12                         |
| Mixed Use <sup>2</sup> | 40        | 12                         |

| ommunity                            |              |            |                        |
|-------------------------------------|--------------|------------|------------------------|
| Summary                             | Comm./Office | Industrial | Mixed Use <sup>2</sup> |
| otal Planned <sup>1</sup>           | 0 ac.        | 0 ac.      | 0 ac.                  |
| Developed                           | 0 ac.        | 0 ac.      | 0 ac.                  |
| Jndev. and buildable <sup>5,7</sup> | 0 ac.        | 0 ac.      | 0 ac.                  |