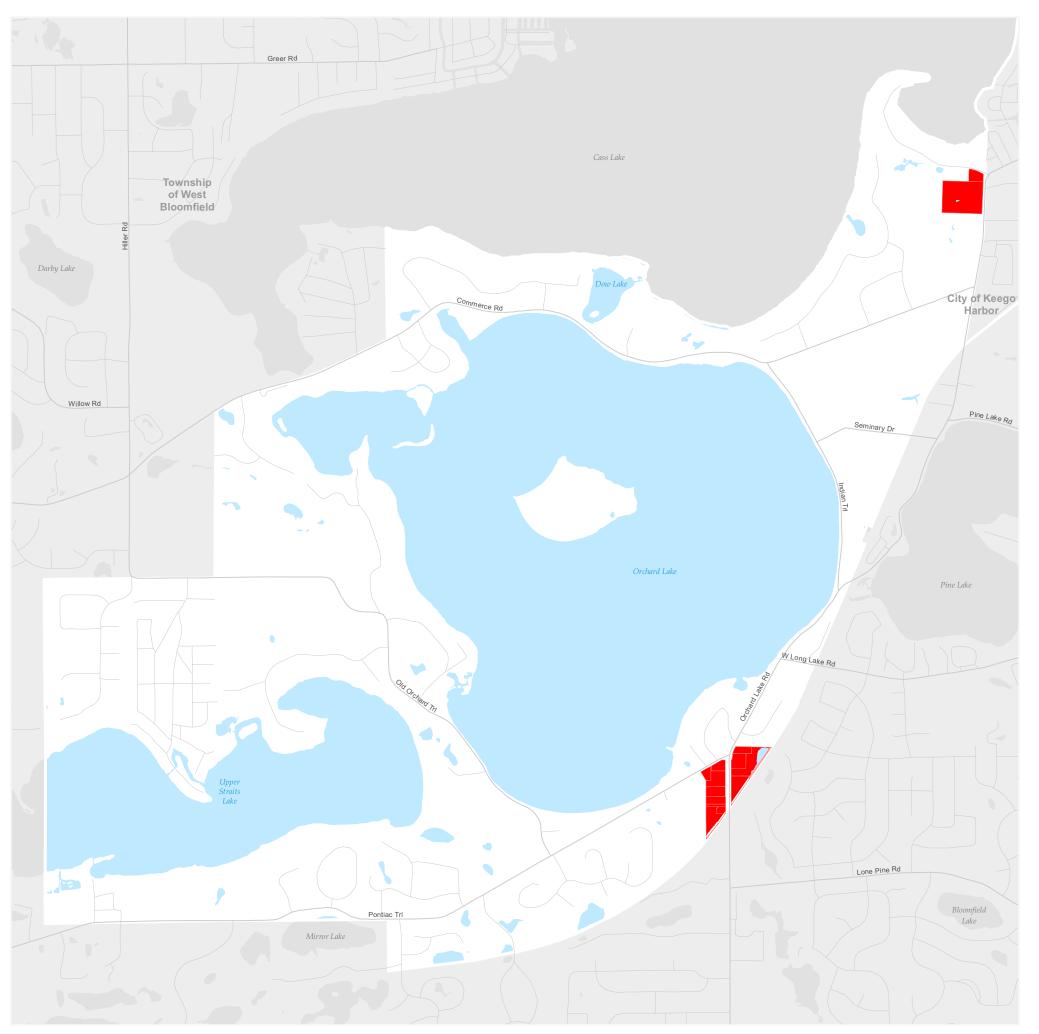

## Planned Commercial/Office and Industrial Areas

City of Orchard Lake Village

## **About**

This map is intended to provide an overview of areas planned for commercial/office, industrial, and mixed use by Oakland County communities. It shows areas currently developed or in a committed land use with darker colors. Areas that are undeveloped or currently in a less intense use than what is planned for are shown with lighter colors and are labeled with an estimate of the number of buildable acres. Maps for each community are als o available.

| Legend                 | Developed | Undeveloped <sup>5,7</sup> |
|------------------------|-----------|----------------------------|
| Commercial/Office      |           | 12                         |
| Industrial             |           | 12                         |
| Mixed Use <sup>2</sup> | 40        | 12                         |

## **Notes**

- Areas planned for mixed use are generally part of a focus area in the community's master plan. These areas often include some type of commercial/office use, however the community's master plan should be referenced for more information.

- The buildable acres shown for each parcel is an estimate by subtracting areas covered by water or swamp/marsh from the total area. A field survey would be required to determine the actual buildable area of each parcel.

| Community                           |              |            |                        |
|-------------------------------------|--------------|------------|------------------------|
| Summary                             | Comm./Office | Industrial | Mixed Use <sup>2</sup> |
| Total Planned <sup>1</sup>          | 21 ac.       | 0 ac.      | 0 ac.                  |
| Developed                           | 21 ac.       | 0 ac.      | 0 ac.                  |
| Undev. and buildable <sup>5,7</sup> | 0 ac.        | 0 ac.      | 0 ac.                  |