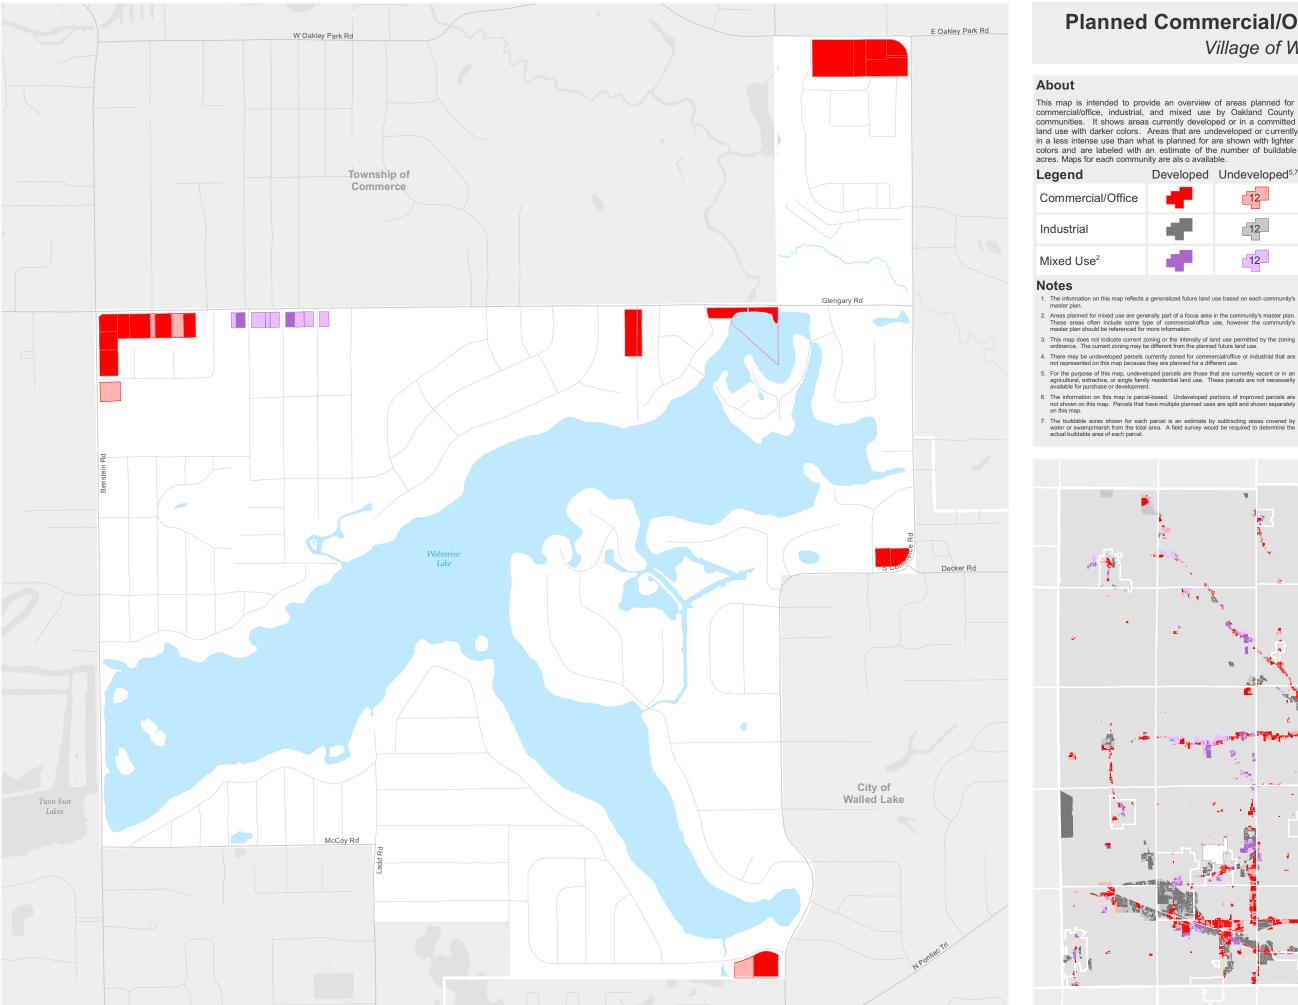

## **Planned Commercial/Office and Industrial Areas** Village of Wolverine Lake

This map is intended to provide an overview of areas planned for commercial/office, industrial, and mixed use by Oakland County communities. It shows areas currently developed or in a committed land use with darker colors. Areas that are undeveloped or currently in a less intense use than what is planned for are shown with lighter colors and are labeled with an estimate of the number of buildable acres. Maps for each community are als o available.

- 1. The information on this map reflects a generalized future land use based on each community's master plan.
- There may be undeveloped parcels currently zoned for commercial/office or industrial that are not represented on this map because they are planned for a different use.
- For the purpose of this map, undeveloped parcels are those that are currently vacant or in an agricultural, extractive, or single family residential land use. These parcels are not necessarily available for purchase or development.

This map does not indicate current zoning or the intensity of land use permitted by the zoning ordinance. The current zoning may be different from the planned future land use.