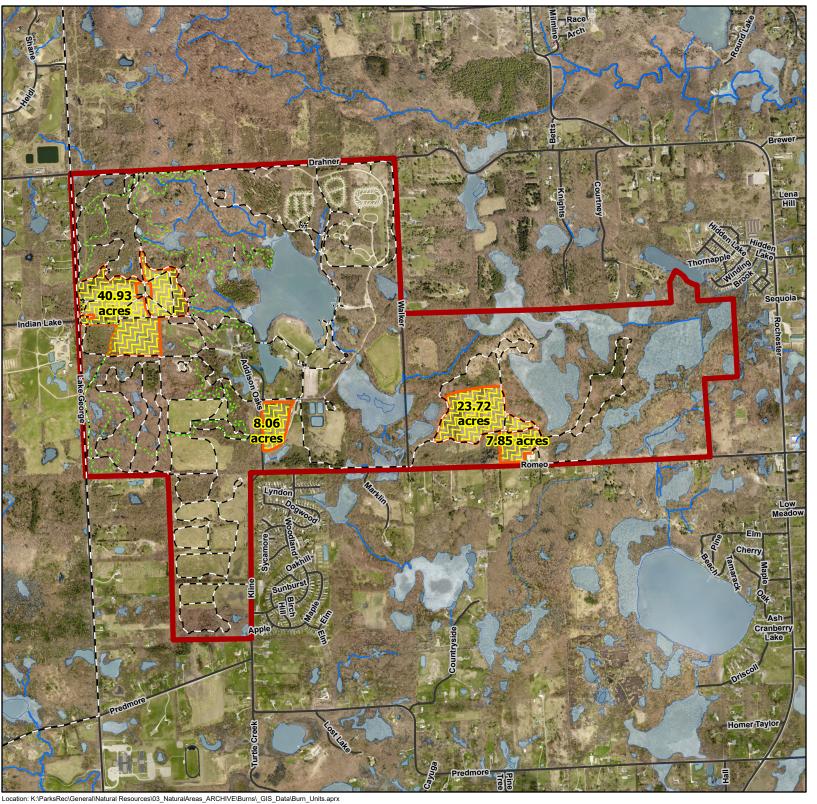

# **Addison Oaks**

1480 W Romeo Road Leonard, MI 48367

-- 2023 Spring Burn Units --

# **2023 Spring Burns**

Trail - Mountain Bike Only

Trail - Multi-Use

Park Boundary

Rivers and Streams Course

Water and Wetland Area

### 2022 Aerial Photo

1,000

2,000 Feet