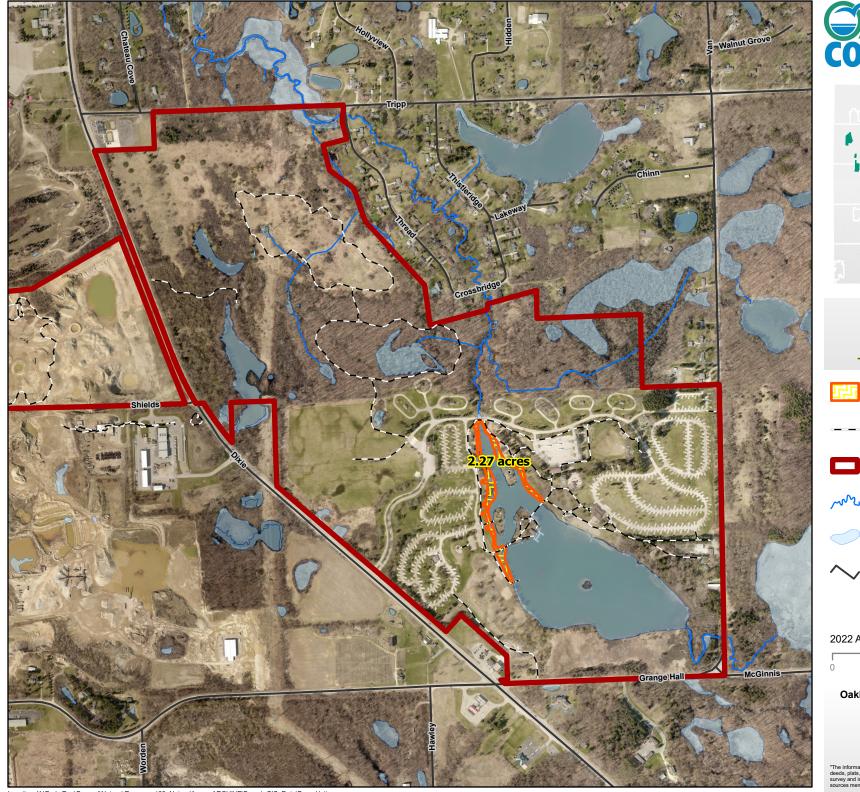

Location: K:\ParksRec\General\Natural Resources\03\_NaturalAreas\_ARCHIVE\Burns\\_GIS\_Data\Burn\_Units.aprx

## **CAKLAND COUNTY PARKS**

Groveland Oaks 14555 Dixie Highway Holly, MI 48442 - 2023 Spring Burn Units --2023 Spring Burns --- Trail - Multi-Use --- Trail - Multi-Use --- Park Boundary Mater and Streams Course --- Water and Wetland Area --- Road

## Oakland County Parks and Recreation Chris Ward, Director

2800 Watkins Lake Road Waterford, MI 248-858-0906

www.OaklandCountyParks.com Revision Date: 8/24/2023

"The information that has been provided herewith has been compiled from recorded deeds, plats, tax maps, surveys and public records. It is not a legally recorded map or survey and is not intended to be used as one. Users should consult the information sources mentioned above when questions arise."