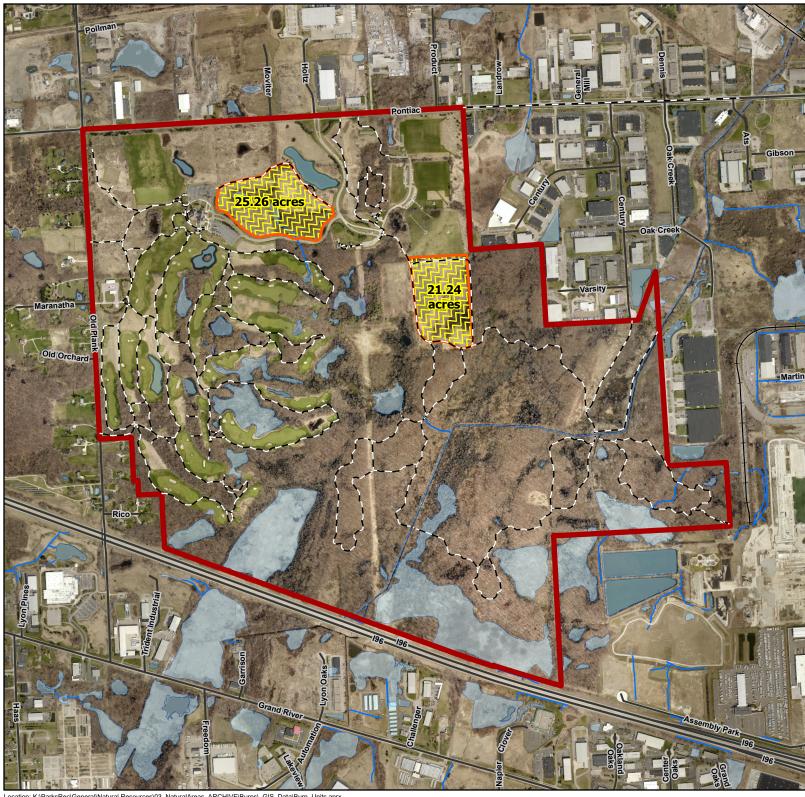

## **COUNTY PARKS**

Lyon Oaks 52221 Pontiac Trail Wixom, MI 48393

-- 2023 Spring Burn Units --

## **2023 Spring Burns**

- - Trail - Multi-Use

Park Boundary

Rivers and Streams Course

Water and Wetland Area

**^** Road

Railroad

2022 Aerial Photo

1,580 Feet

## **Oakland County Parks and Recreation** Chris Ward, Director

2800 Watkins Lake Road Waterford, MI 248-858-0906

www.OaklandCountyParks.com

Revision Date: 8/24/2023

"The information that has been provided herewith has been compiled from recorded deeds, plats, tax maps, surveys and public records. It is not a legally recorded map or survey and is not intended to be used as one. Users should consult the information sources mentioned above when questions arise."