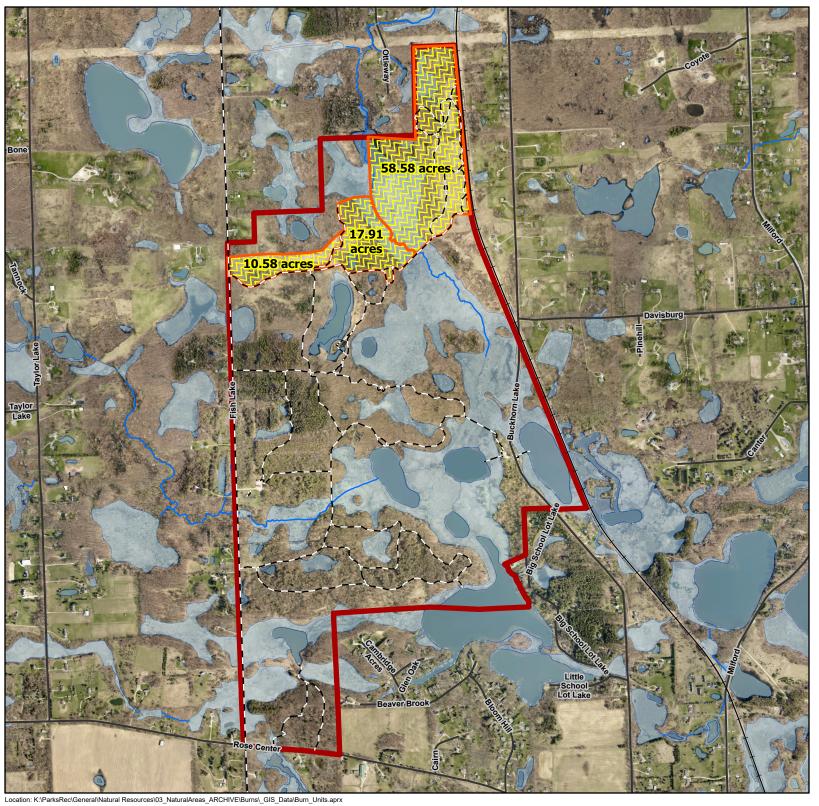

# **COUNTY PARKS**

Rose Oaks 10400 Fish Lake Road Holly, MI 48442

-- 2023 Spring Burn Units --

# **2023 Spring Burns**

- Trail - Multi-Use

**∨** Road

Railroad

### 2022 Aerial Photo

1,580 Feet