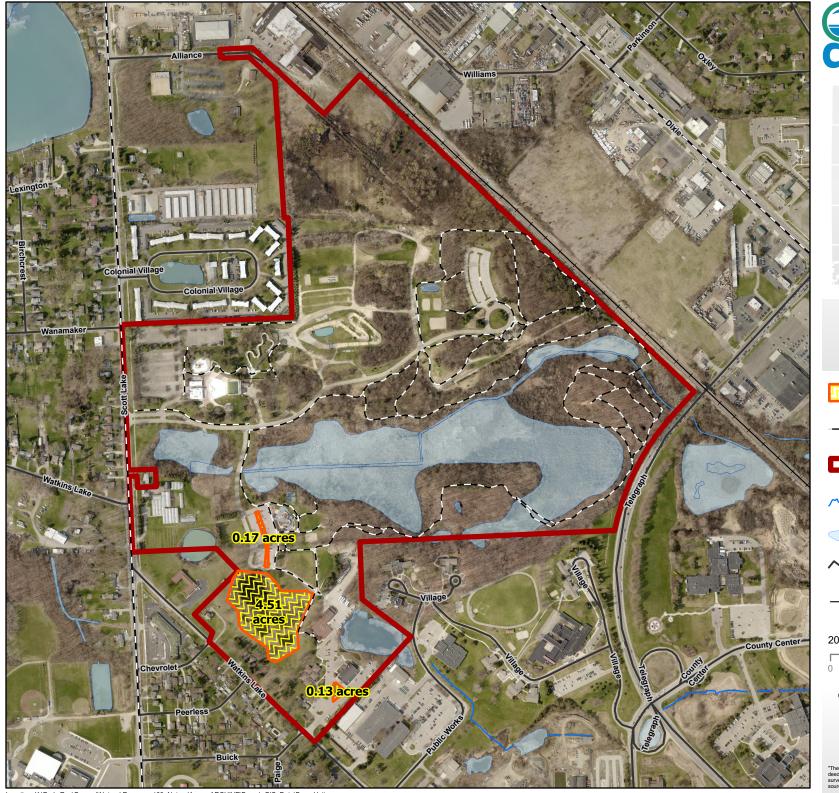

## **CAKLAND COUNTY PARKS**

Waterford Oaks 1702 Scott Lake Road Waterford, MI 48328 -- 2023 Spring Burn Units --2023 Spring Burns 1-1-1 – – Trail - Multi-Use Park Boundary ✓ Rivers and Streams Course Water and Wetland Area ∧ Road Railroad 2022 Aerial Photo 380 760 Feet **Oakland County Parks and Recreation** Chris Ward, Director 2800 Watkins Lake Road Waterford, MI 248-858-0906

www.OaklandCountyParks.com Revision Date: 8/24/2023

The information that has been provided herewith has been compiled from recorded deeds, plats, tax maps, surveys and public records. It is not a legally recorded map or survey and is not intended to be used as one. Users should consult the information sources mentioned above when questions arise.\*