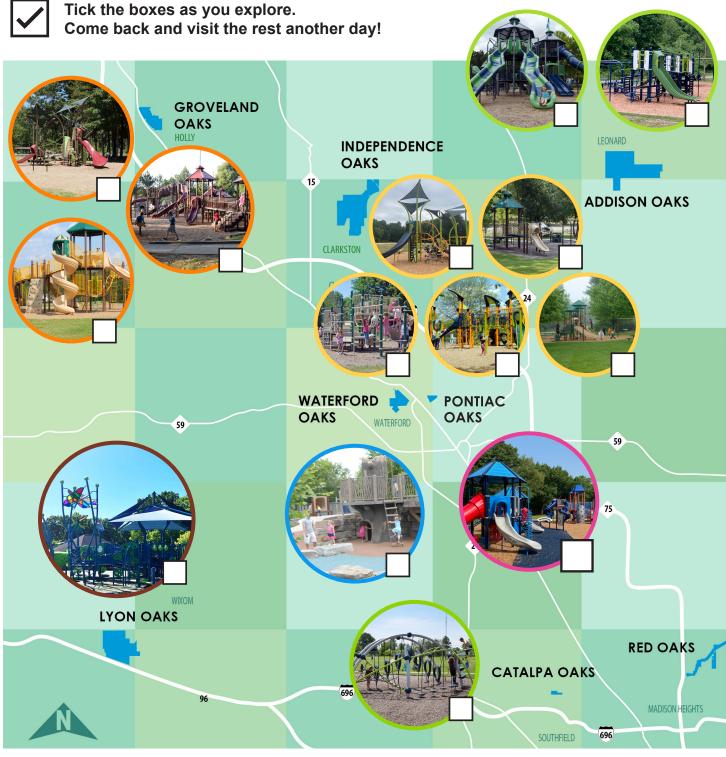

| Oakland County Park                               | Location                                      | # of Play<br>Structures | Vehicle Permit<br>Required |
|---------------------------------------------------|-----------------------------------------------|-------------------------|----------------------------|
| Addison Oaks                                      | 1480 West Romeo Road<br>Leonard, MI 48367     | 2                       | Yes                        |
| Catalpa Oaks                                      | 27705 Greenfield Road<br>Southfield, MI 48076 | 1                       | No                         |
| Groveland Oaks                                    | 14555 Dixie Highway<br>Holly, MI 48442        | 3                       | Yes                        |
| Independence Oaks                                 | 9501 Sashabaw Road<br>Clarkston, MI 48348     | 5                       | Yes                        |
| Lyon Oaks<br>(New structure installed in 2024)    | 52221 Pontiac Trail<br>Wixom, MI 48393        | 1                       | Yes                        |
| Pontiac Oaks<br>(New structure installed in 2024) | 1400 Telegraph Road<br>Pontiac, MI 48340      | 2                       | No                         |
| Waterford Oaks                                    | 1702 Scott Lake Road<br>Waterford, MI 48328   | 1                       | No                         |