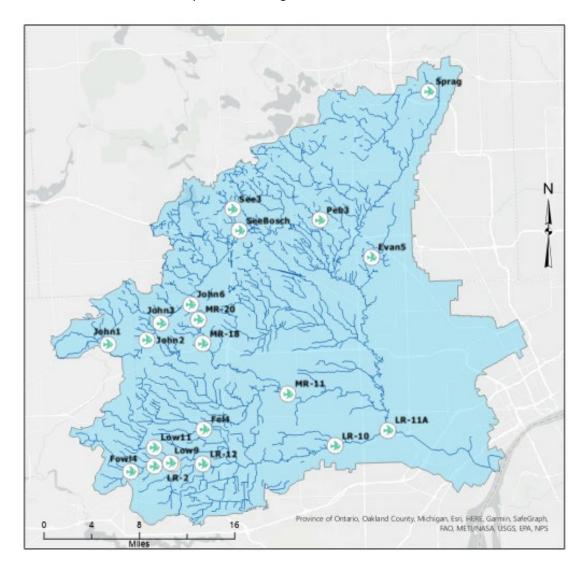

### Sites

Twenty-two sites were sampled. They were chosen for these purposes: to investigate endangered species, assess PAC habitat restoration projects, track the round goby migration up the Lower branch and its effect on the fish community and check degraded areas.

|            |          |                  | 2022 Fi | sh Sampling Sites         |           |                |
|------------|----------|------------------|---------|---------------------------|-----------|----------------|
|            |          | Stream           |         |                           |           |                |
| Date       | Branch   | Name             | FIELDID | Site Description          | Latitude  | Longitude      |
| 6/6/2022   | Middle   | Johnson<br>Creek | John1   | 5M Salem                  | 42.3897   | -83.5819       |
| 0/0/2022   | iviluale | Johnson          | JOINIT  | Sivi Saletti              | 42.3637   | -03.3013       |
| 6/6/2022   | Middle   | Creek            | John2   | 5M NV                     | 42.39382  | -83.5342       |
| 6/6/2022   | Middle   | Middle<br>Rouge  | MR-4    | Levan Knoll               | 42.36445  | -83.4041       |
| 6/15/2022  | Upper    | Seeley Creek     | See3    | Kennedy Ct                | 42.51073  | -83.4304       |
| 0/13/2022  | орреі    | Minnow           | 3662    | Refilledy Ct              | 42.49307  | -03.4304       |
| 6/16/2022  | Upper    | Pond             | Min2    | осс                       | 12.13307  | -83.3773       |
| 6/16/2022  | Upper    | Upper Rouge      | Up1     | Heritage Park             | 42.47526  | -83.3855       |
| 6/22/2022  | Main     | Main Rouge       | Main20  | Ford Road                 | 42.33006  | -83.2415       |
| c /22 /222 |          | Middle           |         |                           |           |                |
| 6/22/2022  | Middle   | Rouge            | MR-15   | Outer Dr Ford             | 42.3306   | -83.2483       |
| 6/23/2022  | Main     | Main Rouge       | Main5   | Douglas Evans             | 42.52219  | -83.2469       |
| 6/23/2022  | Main     | Main Rouge       | MN-2    | Eliza Howell              | 42.39972  | -83.2714       |
| 7/5/2022   | Lower    | Lower Rouge      | LR-10   | Inkster                   | 42.29851  | -83.3058       |
| 7/5/2022   | Lower    | Lower Rouge      | LR-11A  | Ford Field east           | 42.31257  | -83.2415       |
| 7/5/2022   | Middle   | Middle<br>Rouge  | MR-11   | Elm Grove                 | 42.34516  | -83.3629       |
| 7/18/2022  | Lower    | Fowler Creek     | Fowl4   | Ridge Rd S of Geddes      | 42.27556  | -83.5538       |
| 7/18/2022  | Lower    | Fowler Creek     | Fowl5   | Fowler Denton             | 42.28029  | -83.5254       |
| 7/19/2022  | Lower    | Lower Rouge      | LR-2    | WTUA                      | 42.28196  | -83.503        |
| 7/19/2022  | Lower    | Fowler Creek     | Fowl2   | Fowler Beck               | 42.28226  | -83.50515      |
| 7/20/2022  | Lower    | Lower Rouge      | LR-12   | Morton Taylor             | 42.28232  | -83.4661       |
| 7/22/2022  | Main     | Main stem        | Main10  | HF Estate Dam             | 42.29294  | -83.1483       |
| 7/22/2022  | Main     | Main stem        | Main12  | Oxbow                     | 42.30494  | -83.2196       |
| 7/22/2022  | Main     | Main Stem        | Main21  | concrete channel at oxbow | 42.307632 | -<br>83.220396 |
| 7/22/2022  | Main     | Main stem        | Main12N | oxbow north               | 42.30589  | -<br>83.221978 |

### Sites

Twenty-one sites were sampled. They were chosen for these purposes: to investigate endangered species, assess PAC habitat restoration projects, track the round goby migration up the Lower branch and its effect on the fish community and check degraded areas.

|           |        | 2             | 023 Fish Sar | mpling Sites     |          |           |
|-----------|--------|---------------|--------------|------------------|----------|-----------|
|           |        | STREAM        |              |                  |          |           |
| DATE      | BRANCH | NAME          | FIELDID      | SITE NAME        | LATITUDE | LONGITUDE |
|           |        |               |              | Stage Nature     |          |           |
| 4/30/2023 | Main   | Sprague Creek | Sprag        | Center           | 42.61597 | -83.1921  |
| 5/4/2023  | Lower  | Lower Rouge   | LR-2         | outfall          | 42.28196 | -83.503   |
| 5/4/2023  | Middle | Johnson Creek | John2        | 5 Mile RR tracks | 42.39382 | -83.5342  |
| 5/18/2023 | Upper  | Seeley Creek  | See3         | Kennedy Court    | 42.51073 | -83.4304  |
| 5/18/2023 | Upper  | Seeley Creek  | SeeBosch     | Bosch            | 42.49167 | -83.4215  |
| 6/20/2023 | Middle | Johnson Creek | John1        | 5 Mile Salem Rd  | 42.3897  | -83.5819  |
| 6/20/2023 | Middle | Johnson Creek | John3        | Six Mile/Beck    | 42.40844 | -83.5169  |
| 6/21/2023 | Middle | Johnson Creek | John6        | 7 Mile/Sheldon   | 42.42546 | -83.4814  |
| 6/21/2023 | Middle | Middle Rouge  | MR-20        | Waterford Bend   | 42.41195 | -83.4717  |
| 6/22/2023 | Middle | Middle Rouge  | MR-11        | Elm Grove        | 42.34516 | -83.3629  |
| 6/22/2023 | Middle | Middle Rouge  | MR-18        | Hines S of M-14  | 42.39025 | -83.4664  |
| 6/27/2023 | Main   | Evans Creek   | Evan5        | Lahser Rd        | 42.46781 | -83.2616  |
| 6/27/2023 | Main   | Pebble Creek  | Peb3         | Danvers Pond     | 42.50085 | -83.3245  |
| 6/28/2023 | Lower  | Fellows Creek | Fel4         | Flodin Park      | 42.31346 | -83.4647  |
| 7/5/2023  | Lower  | Fowler Creek  | Fowl4        | Fowler Ridge     | 42.27556 | -83.5538  |
| 7/5/2023  | Lower  | Fowler Creek  | Fowl5        | Fowler Denton    | 42.28029 | -83.5254  |
| 7/11/2023 | Lower  | Lower Rouge   | Low11        | Lower Denton     | 42.29721 | -83.5254  |
| 7/11/2023 | Lower  | Lower Rouge   | Low9         | Lower Beck       | 42.28346 | -83.5053  |
| 7/12/2023 | Lower  | Lower Rouge   | LR-10        | Inkster          | 42.29851 | -83.3058  |
| 7/12/2023 | Lower  | Lower Rouge   | LR-12        | Morton Taylor    | 42.28232 | -83.4661  |
| 7/19/2023 | Lower  | Lower Rouge   | LR-11A       | Ford Field       | 42.31257 | -83.2415  |