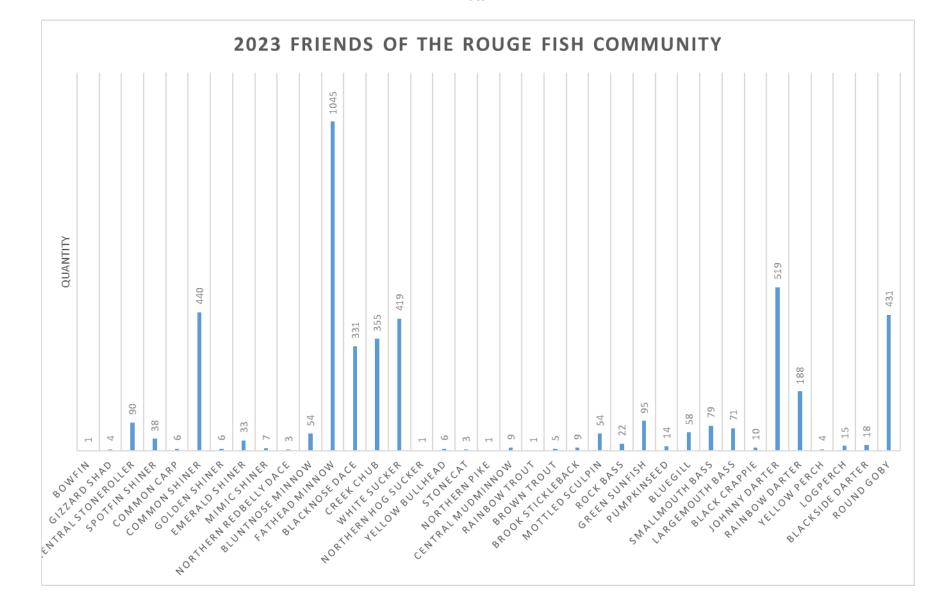

### Summary

Twenty one sites were sampled from May to July 2023. A total of 4,445 fish were captured and identified over the course of the season. The most commonly captured fish were Fathead minnow (1045), Johnny Darter (519), and Common shiner (440); the least commonly captured fish were Bowfin (1), Northern Hogsucker (1), and Northern Pike (1). The site with the highest diversity was Low9, which had 16 species; the site with the lowest diversity was Peb3, LR-10, John 6 with 7 species; John3 had 6 species; John5 had 5 species.