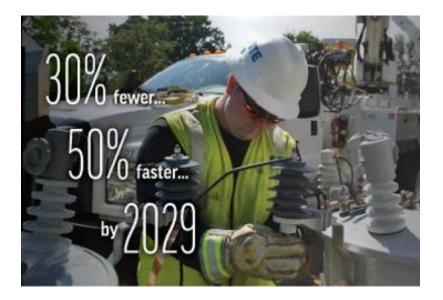

- DTE is laser focused on building the grid of the future, one that is smarter, stronger, and more resilient
- We plan to invest more than \$9 billion over the next five years to make our grid safer and more reliable for our customers
- DTE is committed to reducing power outages by 30% and cutting outage durations in half by 2029
- We are focused on four key areas to reach this goal