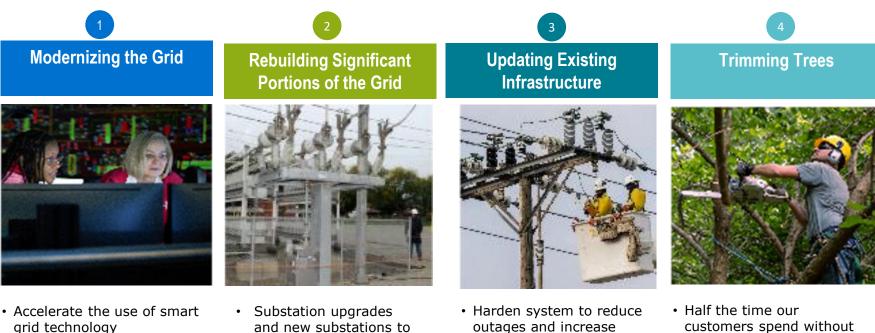

### Building the Grid of the Future means focusing on four key areas

- Install equipment that can remotely isolate damage and restore customers leading to fewer customers experiencing outages and decreased outage duration time
- DTE plans to install 10,000 smart grid reclosers system-wide by the end of 2028

- and new substations to support increased demand
- Convert old systems to 13.2kV on the distribution system
- outages and increase storm resiliency
- Replace aging and at-risk infrastructure including poles and cross arms
- customers spend without power is due to trees coming into contact with our equipment
- All DTE circuits will be on the five-year tree trim cycle by the end of 2025