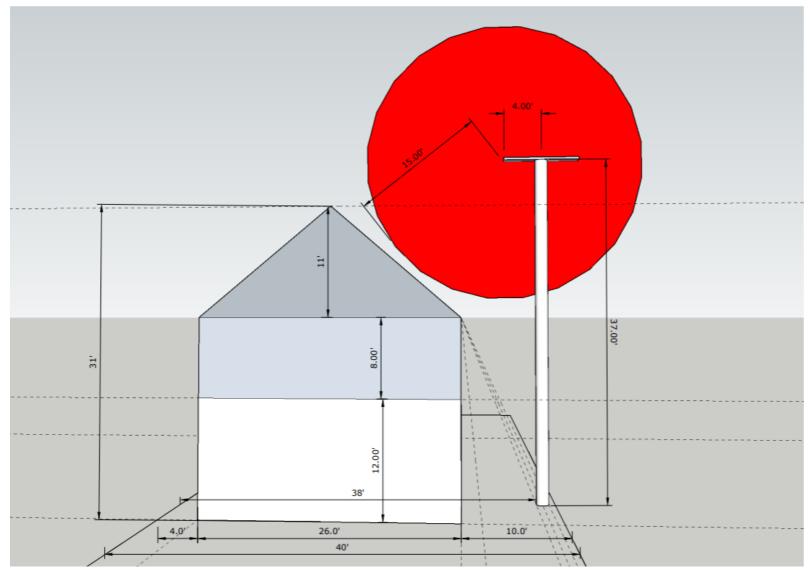

is intact and visible<br>• Path to the site is clear<br>• Fance is unlocked<br>• Grade of property is maintained<br>• Inspection and permit<br>documentation is visible<br>• Pets are secured and yard<br>is safe to enter<br>Date:<br>- Municipal Inspections Completed<br>Date: | Maintain job site<br>readiness for<br>construction                                                                                                                                                                                                                                                                                       | Verify Full Site is<br>Energized     Complete Post-Construction<br>Satisfaction Survey                                                            |  |  |  |  |  |  |

### **OSHA** Clearances