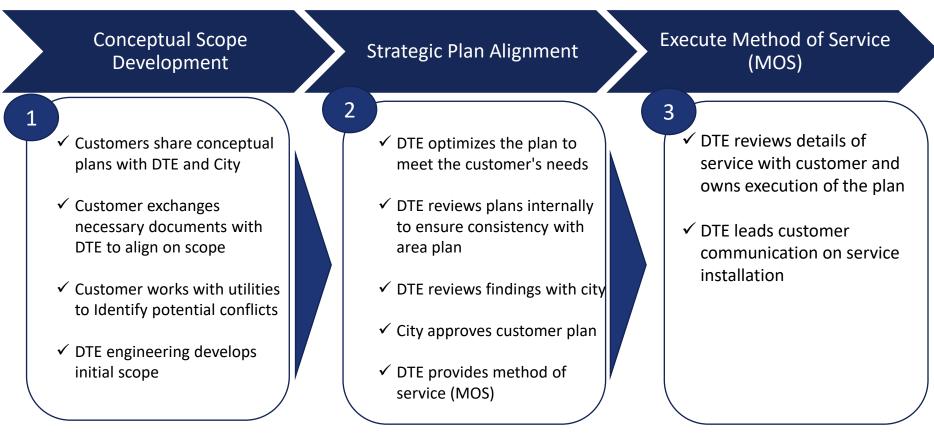

### **Executive Summary**

- Planning new and upgraded utility service is a collaboration among the requesting customer, the permitting municipality and the utility
- Many inefficiencies can be mitigated with clear communication and collaboration among DTE, communities, and our mutual customers
- DTE proposes a new framework to planning and permitting processes that focuses on collaboration to mitigate inefficiencies and meet customer requests
- Customer guidelines are provided to avoid delays when connecting customers
  - Examples that demonstrate affects of (lack of) collaboration
- DTE is looking to more collaborative partnerships with municipal planning and engineering leaders, as it implements a multi-year plan to improve reliability and increase load capacity

DTE proposes a new framework to planning and permitting processes that focuses on collaboration to mitigate inefficiencies and meet customer requests

- Customer benefits from early engagement with DTE regarding site plans before submission to any other approving bodies to avoid delays
- Customers benefit from consistent communication, including information on delays in construction, costly relocations, and handoffs throughout the process
- Customer understands lot splits, utility easements/right of ways