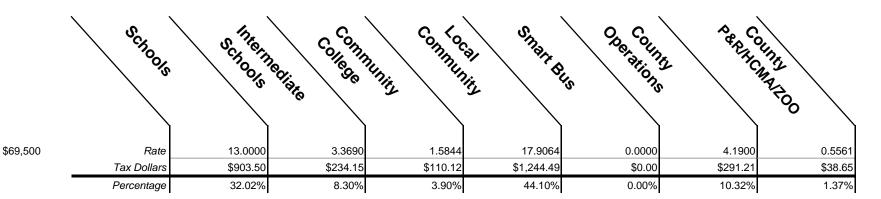

#### **Township of Addison**

Average Taxable Value

\*Oxford Schools

| Schools     | Schools    | nediate College | AUTINITY CONTROL | Snarr 6    | Operations | Serving. | Ouris Mario |
|-------------|------------|-----------------|------------------|------------|------------|----------|-------------|
| Rate        | 14.8761    | 3.3690          | 1.5844           | 11.1212    | 0.5900     | 4.1900   | 0.5561      |
| Tax Dollars | \$2,603.32 | \$589.58        | \$277.27         | \$1,946.21 | \$103.25   | \$733.25 | \$97.32     |
| Percentage  | 41.00%     | 9.28%           | 4.37%            | 30.65%     | 1.63%      | 11.55%   | 1.53%       |