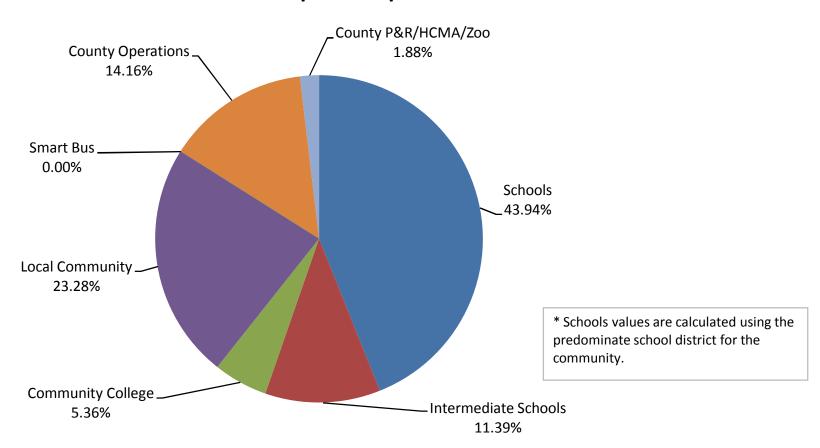

## **City of Ferndale**

Average Taxable Value

\*Ferndale Schools

| Schools     | Schools  | nediate College | AUTHIN COMMUNITY | Snarr B    | Operations | Separe,  | Ouris Mario |
|-------------|----------|-----------------|------------------|------------|------------|----------|-------------|
| Rate        | 13.0000  | 3.3690          | 1.5844           | 23.4884    | 0.5900     | 4.1900   | 0.5561      |
| Tax Dollars | \$643.50 | \$166.77        | \$78.43          | \$1,162.68 | \$29.21    | \$207.41 | \$27.53     |
| Percentage  | 27.79%   | 7.20%           | 3.39%            | 50.21%     | 1.26%      | 8.96%    | 1.19%       |