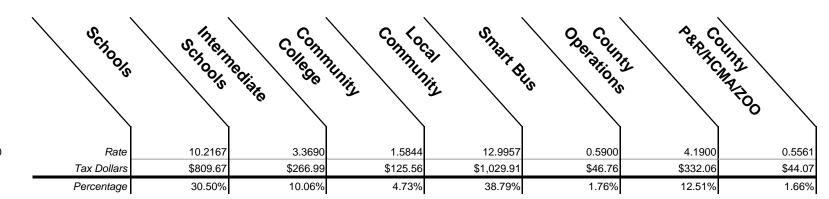

#### **City of Orchard Lake Village**

Average Taxable Value

\*West Bloomfield Schools

| Schools     | Schools    | nediate Comp. | Tunity Conntul | Smarr 6    | Operation, | St. | Ouris Mario |
|-------------|------------|---------------|----------------|------------|------------|-----------------------------------------|-------------|
| Rate        | 13.0000    | 3.3690        | 1.5844         | 18.1928    | 0.5900     | 4.1900                                  | 0.5561      |
| Tax Dollars | \$1,584.02 | \$410.51      | \$193.06       | \$2,216.76 | \$71.89    | \$510.54                                | \$67.76     |
| Percentage  | 31.34%     | 8.12%         | 3.82%          | 43.86%     | 1.42%      | 10.10%                                  | 1.34%       |