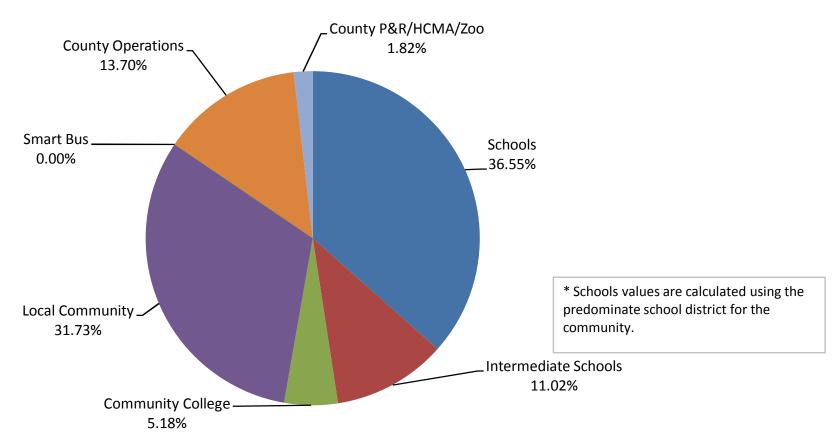

## **City of Ferndale**

Average Taxable Value

\*Ferndale Schools

| Schools     | Schools  | nediate College | AUTHIN COMMUNITY | Snarr B    | Operations | Separe,  | Ouris Mario |
|-------------|----------|-----------------|------------------|------------|------------|----------|-------------|
| Rate        | 13.0000  | 3.3690          | 1.5844           | 23.4884    | 0.5900     | 4.1900   | 0.5561      |
| Tax Dollars | \$643.50 | \$166.77        | \$78.43          | \$1,162.68 | \$29.21    | \$207.41 | \$27.53     |
| Percentage  | 27.79%   | 7.20%           | 3.39%            | 50.21%     | 1.26%      | 8.96%    | 1.19%       |