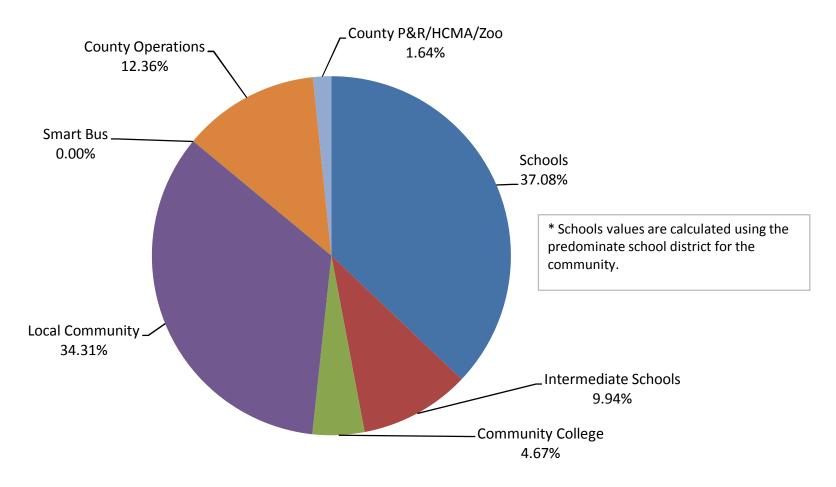

## **City of Walled Lake**

Average Taxable Value

\*Walled Lake Schools

\$71,250

| Schools         | Schools    | nediate College | MILITITY CONDUIT | Smarr &    | Operations of the state of the | Partite. | Punis MATO |
|-----------------|------------|-----------------|------------------|------------|-------------------------------------------------------------------------------------------------------------------------------------------------------------------------------------------------------------------------------------------------------------------------------------------------------------------------------------------------------------------------------------------------------------------------------------------------------------------------------------------------------------------------------------------------------------------------------------------------------------------------------------------------------------------------------------------------------------------------------------------------------------------------------------------------------------------------------------------------------------------------------------------------------------------------------------------------------------------------------------------------------------------------------------------------------------------------------------------------------------------------------------------------------------------------------------------------------------------------------------------------------------------------------------------------------------------------------------------------------------------------------------------------------------------------------------------------------------------------------------------------------------------------------------------------------------------------------------------------------------------------------------------------------------------------------------------------------------------------------------------------------------------------------------------------------------------------------------------------------------------------------------------------------------------------------------------------------------------------------------------------------------------------------------------------------------------------------------------------------------------------------|----------|------------|
| Rate            | 12.5722    | 3.3690          | 1.5844           | 11.6314    | 0.0000                                                                                                                                                                                                                                                                                                                                                                                                                                                                                                                                                                                                                                                                                                                                                                                                                                                                                                                                                                                                                                                                                                                                                                                                                                                                                                                                                                                                                                                                                                                                                                                                                                                                                                                                                                                                                                                                                                                                                                                                                                                                                                                        | 4.1900   | 0.5561     |
| <br>Tax Dollars | \$1,414.37 | \$379.01        | \$178.25         | \$1,308.53 | \$0.00                                                                                                                                                                                                                                                                                                                                                                                                                                                                                                                                                                                                                                                                                                                                                                                                                                                                                                                                                                                                                                                                                                                                                                                                                                                                                                                                                                                                                                                                                                                                                                                                                                                                                                                                                                                                                                                                                                                                                                                                                                                                                                                        | \$471.38 | \$62.56    |
| <br>Percentage  | 37.08%     | 9.94%           | 4.67%            | 34.31%     | 0.00%                                                                                                                                                                                                                                                                                                                                                                                                                                                                                                                                                                                                                                                                                                                                                                                                                                                                                                                                                                                                                                                                                                                                                                                                                                                                                                                                                                                                                                                                                                                                                                                                                                                                                                                                                                                                                                                                                                                                                                                                                                                                                                                         | 12.36%   | 1.64%      |