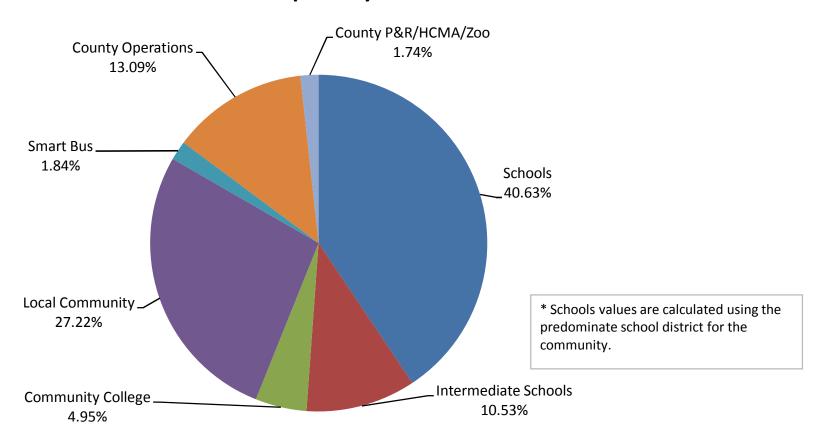

#### **Township of Addison**

Average Taxable Value

\*Oxford Schools

| Schools     | Schools    | nediate College | AUTINITY CONTROL | Snarr 6    | Operations | Serving. | Ouris Mario |
|-------------|------------|-----------------|------------------|------------|------------|----------|-------------|
| Rate        | 14.8761    | 3.3690          | 1.5844           | 11.1212    | 0.5900     | 4.1900   | 0.5561      |
| Tax Dollars | \$2,603.32 | \$589.58        | \$277.27         | \$1,946.21 | \$103.25   | \$733.25 | \$97.32     |
| Percentage  | 41.00%     | 9.28%           | 4.37%            | 30.65%     | 1.63%      | 11.55%   | 1.53%       |