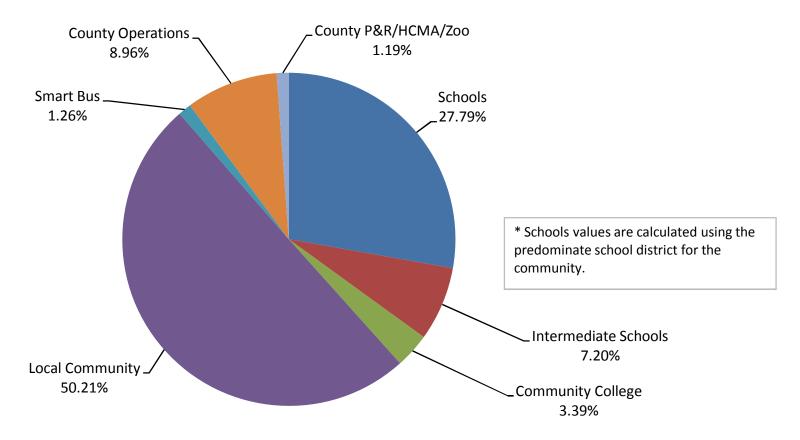

## **City of Ferndale**

Average Taxable Value

\*Ferndale Schools

| Schools     | Schools  | nediate College | AUTHIN COMMUNITY | Snarr B    | Operations | Separe,  | Ouris Mario |
|-------------|----------|-----------------|------------------|------------|------------|----------|-------------|
| Rate        | 13.0000  | 3.3690          | 1.5844           | 23.4884    | 0.5900     | 4.1900   | 0.5561      |
| Tax Dollars | \$643.50 | \$166.77        | \$78.43          | \$1,162.68 | \$29.21    | \$207.41 | \$27.53     |
| Percentage  | 27.79%   | 7.20%           | 3.39%            | 50.21%     | 1.26%      | 8.96%    | 1.19%       |