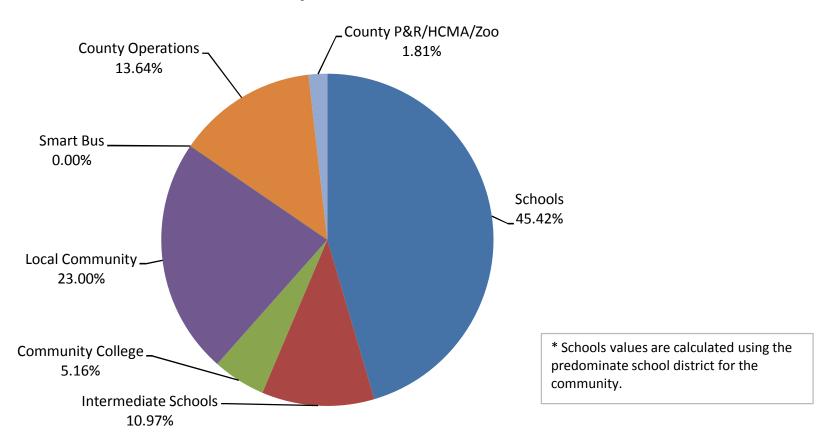

### **City of Pontiac**

Average

Taxable Value

\*Pontiac Schools

| Schools     | Schools    | nediate Conni | AUTIN CONTROL | Snarr 6    | Operations | P&ROING  | Punis Mario |
|-------------|------------|---------------|---------------|------------|------------|----------|-------------|
| Rate        | 11.1800    | 3.3690        | 1.5844        | 12.4304    | 0.0000     | 4.1900   | 0.5561      |
| Tax Dollars | \$1,696.91 | \$511.35      | \$240.48      | \$1,886.70 | \$0.00     | \$635.96 | \$84.41     |
| Percentage  | 33.56%     | 10.11%        | 4.76%         | 37.32%     | 0.00%      | 12.58%   | 1.67%       |