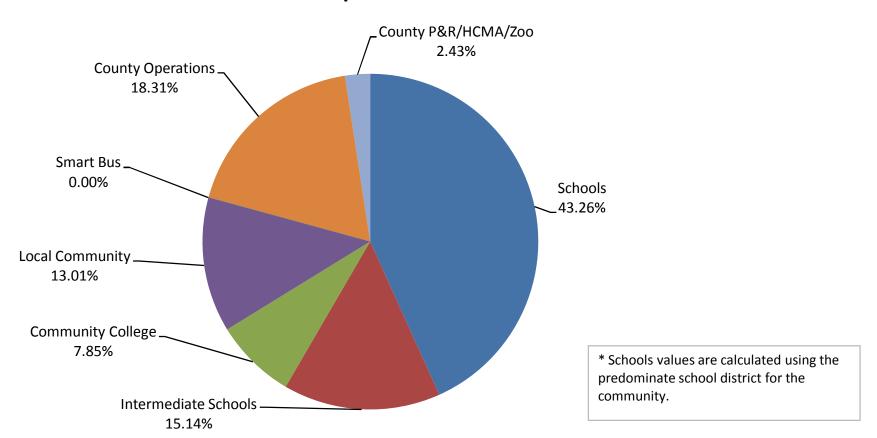

#### **Township of Addison**

Average Taxable Value

\*Oxford Schools

| Schools     | Schools    | nediate College | AUTINITY CONTROL | Snarr 6    | Operations | Serving. | Ouris Mario |
|-------------|------------|-----------------|------------------|------------|------------|----------|-------------|
| Rate        | 14.8761    | 3.3690          | 1.5844           | 11.1212    | 0.5900     | 4.1900   | 0.5561      |
| Tax Dollars | \$2,603.32 | \$589.58        | \$277.27         | \$1,946.21 | \$103.25   | \$733.25 | \$97.32     |
| Percentage  | 41.00%     | 9.28%           | 4.37%            | 30.65%     | 1.63%      | 11.55%   | 1.53%       |