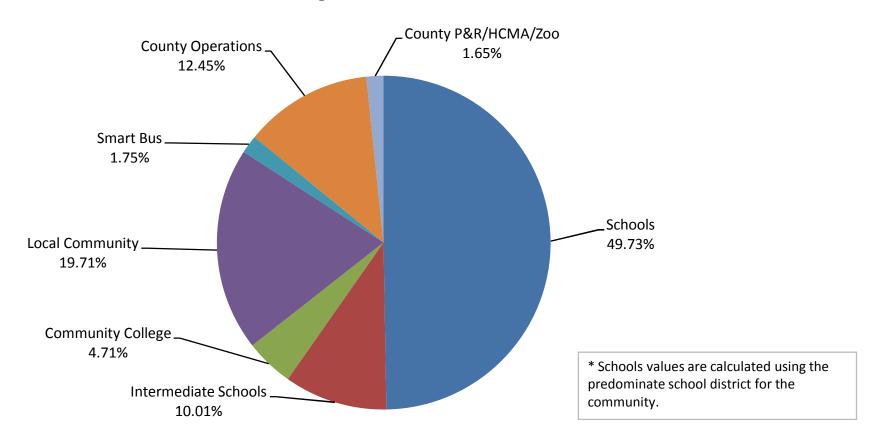

---|-------------|
| Rate        | 13.9513    | 3.3690         | 1.5844         | 12.5624    | 0.0000       | 4.1900     | 0.5561      |
| Tax Dollars | \$1,365.48 | \$329.74       | \$155.07       | \$1,229.54 | \$0.00       | \$410.10   | \$54.43     |
| Percentage  | 38.53%     | 9.30%          | 4.38%          | 34.69%     | 0.00%        | 11.57%     | 1.54%       |

Village of Milford



Average Taxable Value

\*Huron Valley Schools

\$97,875



#### **Village of Lake Orion**



Average

Taxable Value

\*Lake Orion Schools



#### **Village of Oxford**



Average

Taxable Value

\*Oxford Schools



# **Village of Beverly Hills**



Average

Taxable Value

\*Birmingham Schools



### **Village of Bingham Farms**



Average Taxable Value

\*Birmingham Schools



## Village of Franklin