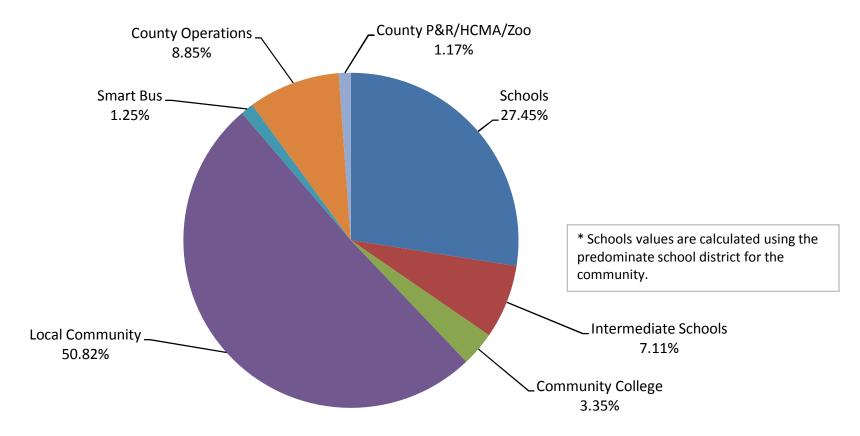

### **City of Pontiac**

Average

Taxable Value

\*Pontiac Schools

| Schools     | Schools    | nediate Conni | AUTIN CONTROL | Snarr 6    | Operations | P&ROING  | Punis Mario |
|-------------|------------|---------------|---------------|------------|------------|----------|-------------|
| Rate        | 11.1800    | 3.3690        | 1.5844        | 12.4304    | 0.0000     | 4.1900   | 0.5561      |
| Tax Dollars | \$1,696.91 | \$511.35      | \$240.48      | \$1,886.70 | \$0.00     | \$635.96 | \$84.41     |
| Percentage  | 33.56%     | 10.11%        | 4.76%         | 37.32%     | 0.00%      | 12.58%   | 1.67%       |