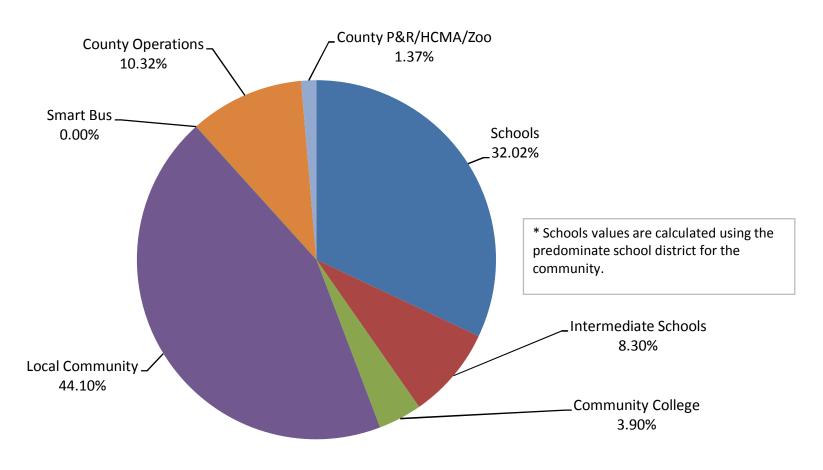

#### **Township of Addison**

Average Taxable Value

\*Oxford Schools

| Schools     | Schools    | nediate College | AUTINITY CONTROL | Snarr 6    | Operations | Serving. | Ouris Mario |
|-------------|------------|-----------------|------------------|------------|------------|----------|-------------|
| Rate        | 14.8761    | 3.3690          | 1.5844           | 11.1212    | 0.5900     | 4.1900   | 0.5561      |
| Tax Dollars | \$2,603.32 | \$589.58        | \$277.27         | \$1,946.21 | \$103.25   | \$733.25 | \$97.32     |
| Percentage  | 41.00%     | 9.28%           | 4.37%            | 30.65%     | 1.63%      | 11.55%   | 1.53%       |