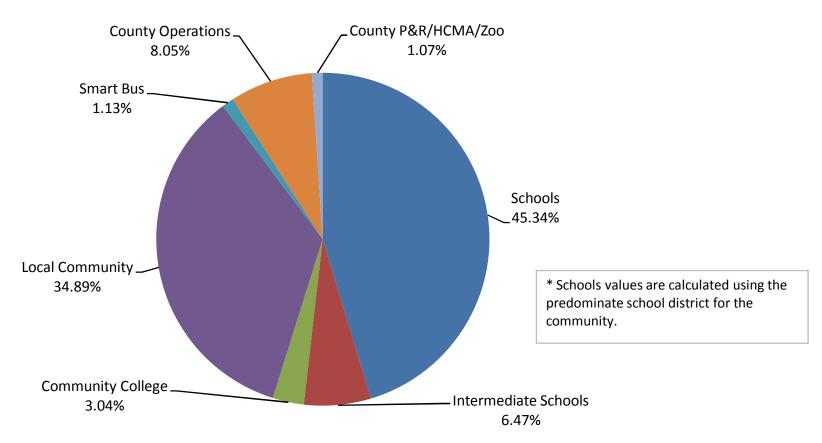

## **City of Ferndale**

Average Taxable Value

\*Ferndale Schools

| Schools     | Schools  | nediate College | AUTHIN COMMUNITY | Snarr B    | Operations | Separe,  | Ouris Mario |
|-------------|----------|-----------------|------------------|------------|------------|----------|-------------|
| Rate        | 13.0000  | 3.3690          | 1.5844           | 23.4884    | 0.5900     | 4.1900   | 0.5561      |
| Tax Dollars | \$643.50 | \$166.77        | \$78.43          | \$1,162.68 | \$29.21    | \$207.41 | \$27.53     |
| Percentage  | 27.79%   | 7.20%           | 3.39%            | 50.21%     | 1.26%      | 8.96%    | 1.19%       |