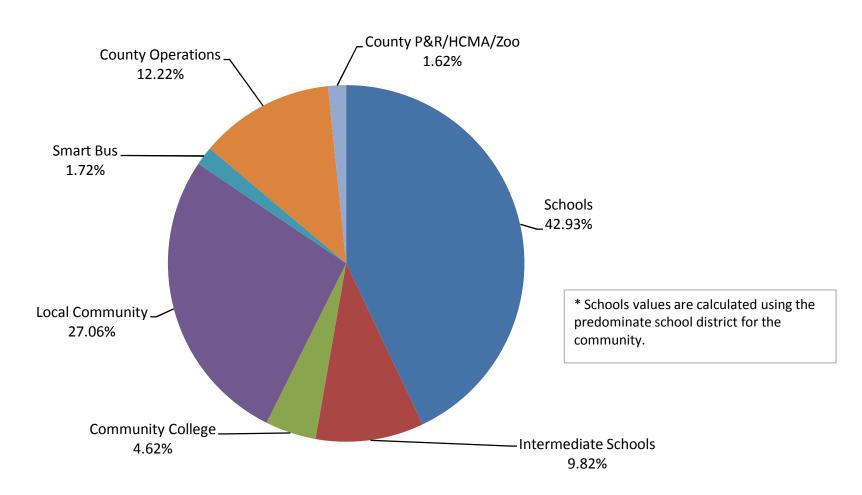

#### **Township of Addison**

Average Taxable Value

\*Oxford Schools

| Schools     | Schools    | nediate College | AUTINITY CONTROL | Snarr 6    | Operations | Serving. | Ouris Mario |
|-------------|------------|-----------------|------------------|------------|------------|----------|-------------|
| Rate        | 14.8761    | 3.3690          | 1.5844           | 11.1212    | 0.5900     | 4.1900   | 0.5561      |
| Tax Dollars | \$2,603.32 | \$589.58        | \$277.27         | \$1,946.21 | \$103.25   | \$733.25 | \$97.32     |
| Percentage  | 41.00%     | 9.28%           | 4.37%            | 30.65%     | 1.63%      | 11.55%   | 1.53%       |