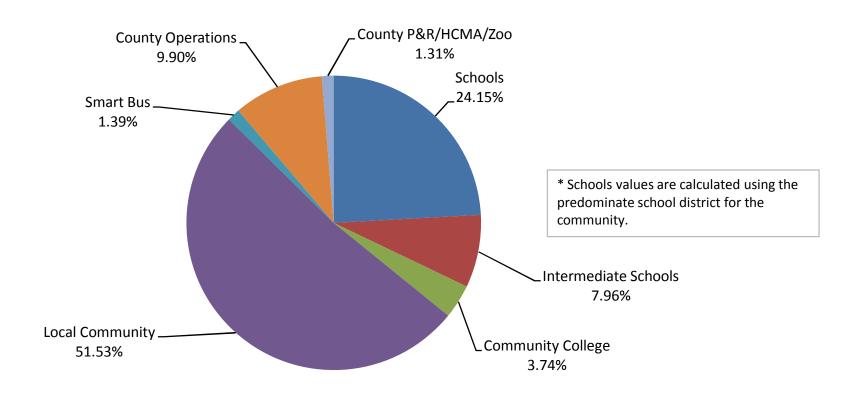

#### **City of Madison Heights**

Average Taxable Value

\*Lamphere Schools

| Schools         | SCHOOLS    | nediate Comp. | Tunity Connuit | Smarr 6    | Operations | Service Service | OUTIN MALTOO |
|-----------------|------------|---------------|----------------|------------|------------|-----------------|--------------|
| Rate            | 9.9000     | 3.4643        | 1.7967         | 16.3409    | 0.0000     | 4.1900          | 0.5561       |
| <br>Tax Dollars | \$1,282.05 | \$448.63      | \$232.67       | \$2,116.15 | \$0.00     | \$542.61        | \$72.01      |
| Percentage      | 27.31%     | 9.56%         | 4.96%          | 45.08%     | 0.00%      | 11.56%          | 1.53%        |