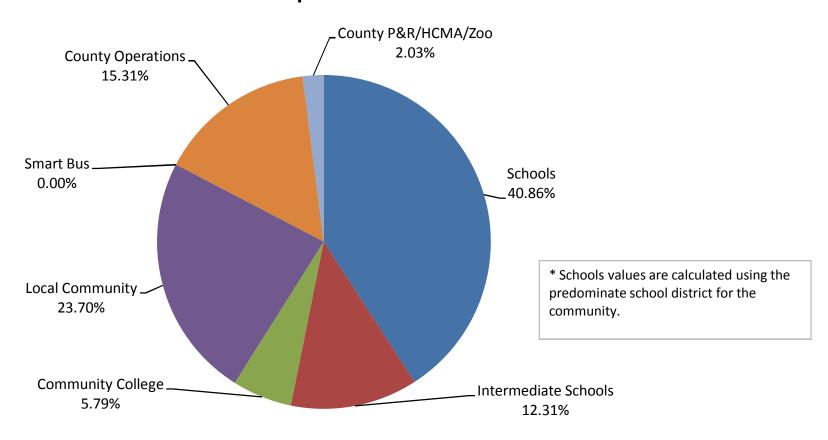

## **City of Ferndale**

Average Taxable Value

\*Ferndale Schools

| Schools     | Schools  | nediate College | AUTHIN COMMUNITY | Snarr B    | Operations | Separe,  | Ouris Mario |
|-------------|----------|-----------------|------------------|------------|------------|----------|-------------|
| Rate        | 13.0000  | 3.3690          | 1.5844           | 23.4884    | 0.5900     | 4.1900   | 0.5561      |
| Tax Dollars | \$643.50 | \$166.77        | \$78.43          | \$1,162.68 | \$29.21    | \$207.41 | \$27.53     |
| Percentage  | 27.79%   | 7.20%           | 3.39%            | 50.21%     | 1.26%      | 8.96%    | 1.19%       |