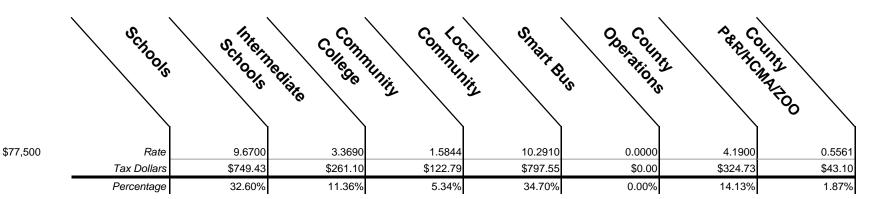

#### **City of Madison Heights**

Average Taxable Value

\*Lamphere Schools

| Schools         | SCHOOLS    | nediate Comp. | Tunity Connuit | Smarr 6    | Operations | Service Service | OUTIN MALTOO |
|-----------------|------------|---------------|----------------|------------|------------|-----------------|--------------|
| Rate            | 9.9000     | 3.4643        | 1.7967         | 16.3409    | 0.0000     | 4.1900          | 0.5561       |
| <br>Tax Dollars | \$1,282.05 | \$448.63      | \$232.67       | \$2,116.15 | \$0.00     | \$542.61        | \$72.01      |
| Percentage      | 27.31%     | 9.56%         | 4.96%          | 45.08%     | 0.00%      | 11.56%          | 1.53%        |