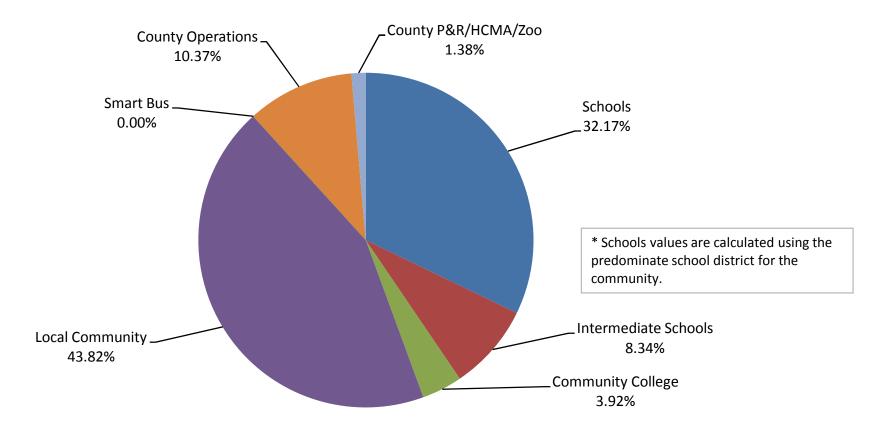

#### **City of Orchard Lake Village**

Average Taxable Value

\*West Bloomfield Schools

| Schools     | Schools    | nediate Comp. | Tunity Conntul | Smarr 6    | Operation, | St. | Ouris Mario |
|-------------|------------|---------------|----------------|------------|------------|-----------------------------------------|-------------|
| Rate        | 13.0000    | 3.3690        | 1.5844         | 18.1928    | 0.5900     | 4.1900                                  | 0.5561      |
| Tax Dollars | \$1,584.02 | \$410.51      | \$193.06       | \$2,216.76 | \$71.89    | \$510.54                                | \$67.76     |
| Percentage  | 31.34%     | 8.12%         | 3.82%          | 43.86%     | 1.42%      | 10.10%                                  | 1.34%       |