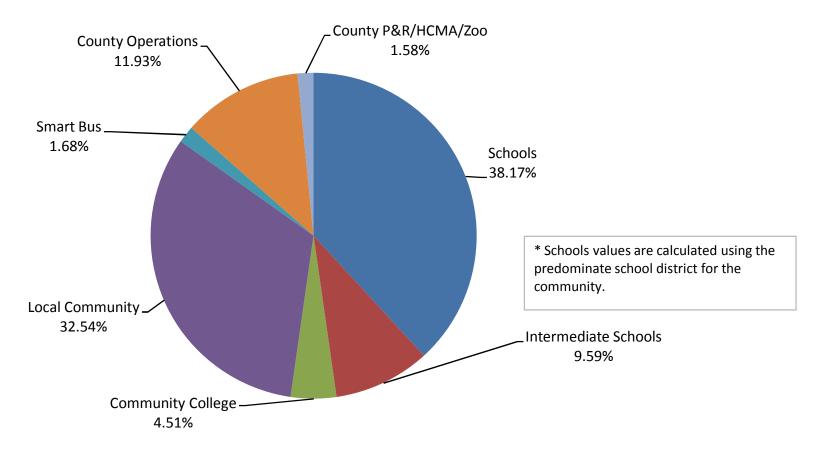

### **City of Pontiac**

Average

Taxable Value

\*Pontiac Schools

| Schools     | Schools    | nediate Conni | AUTIN CONTROL | Snarr 6    | Operations | P&ROING  | Punis Mario |
|-------------|------------|---------------|---------------|------------|------------|----------|-------------|
| Rate        | 11.1800    | 3.3690        | 1.5844        | 12.4304    | 0.0000     | 4.1900   | 0.5561      |
| Tax Dollars | \$1,696.91 | \$511.35      | \$240.48      | \$1,886.70 | \$0.00     | \$635.96 | \$84.41     |
| Percentage  | 33.56%     | 10.11%        | 4.76%         | 37.32%     | 0.00%      | 12.58%   | 1.67%       |