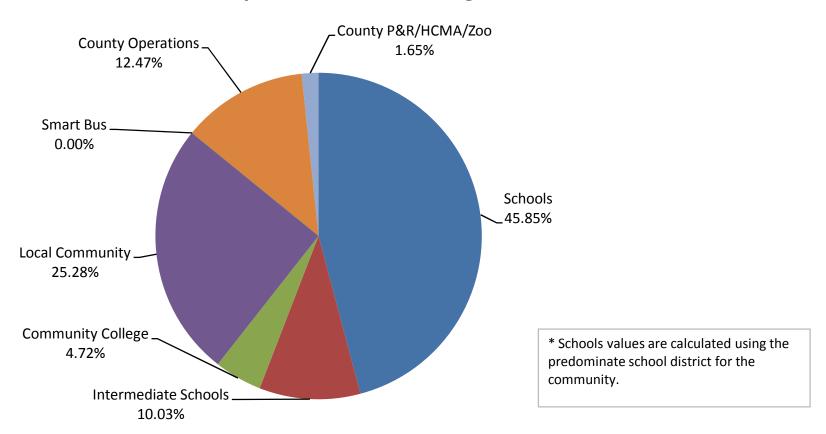

## **City of Ferndale**

Average Taxable Value

\*Ferndale Schools

| Schools     | Schools  | nediate College | AUTHIN COMMUNITY | Snarr B    | Operations | Separe,  | Ouris Mario |
|-------------|----------|-----------------|------------------|------------|------------|----------|-------------|
| Rate        | 13.0000  | 3.3690          | 1.5844           | 23.4884    | 0.5900     | 4.1900   | 0.5561      |
| Tax Dollars | \$643.50 | \$166.77        | \$78.43          | \$1,162.68 | \$29.21    | \$207.41 | \$27.53     |
| Percentage  | 27.79%   | 7.20%           | 3.39%            | 50.21%     | 1.26%      | 8.96%    | 1.19%       |