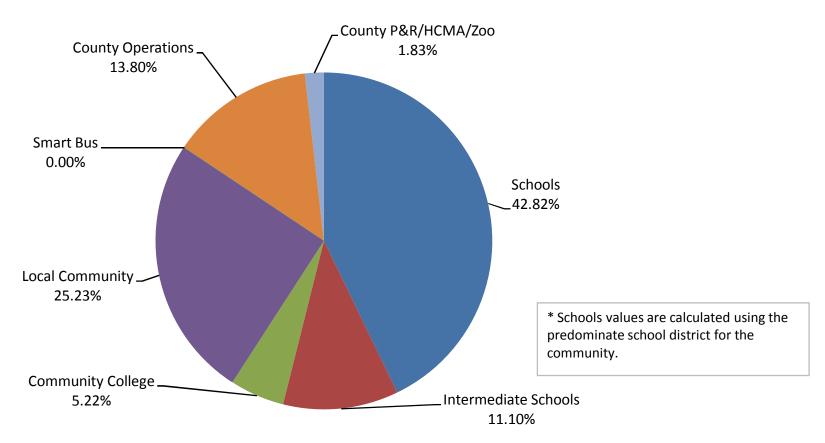

#### **Township of Addison**

Average Taxable Value

\*Oxford Schools

| Schools     | Schools    | nediate College | AUTINITY CONTROL | Snarr 6    | Operations | Serving. | Ouris Mario |
|-------------|------------|-----------------|------------------|------------|------------|----------|-------------|
| Rate        | 14.8761    | 3.3690          | 1.5844           | 11.1212    | 0.5900     | 4.1900   | 0.5561      |
| Tax Dollars | \$2,603.32 | \$589.58        | \$277.27         | \$1,946.21 | \$103.25   | \$733.25 | \$97.32     |
| Percentage  | 41.00%     | 9.28%           | 4.37%            | 30.65%     | 1.63%      | 11.55%   | 1.53%       |