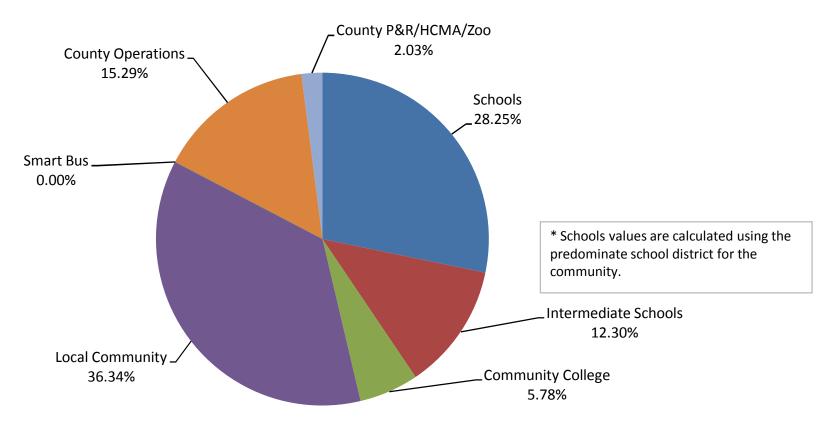

## **City of Troy**

Average

Taxable Value

\*Troy Schools

| Schools     | Schools  | nediate College | MINING COMMIN | Smarr 6    | Operations of the state of the | Parity Parity | Pund Mario |
|-------------|----------|-----------------|---------------|------------|-------------------------------------------------------------------------------------------------------------------------------------------------------------------------------------------------------------------------------------------------------------------------------------------------------------------------------------------------------------------------------------------------------------------------------------------------------------------------------------------------------------------------------------------------------------------------------------------------------------------------------------------------------------------------------------------------------------------------------------------------------------------------------------------------------------------------------------------------------------------------------------------------------------------------------------------------------------------------------------------------------------------------------------------------------------------------------------------------------------------------------------------------------------------------------------------------------------------------------------------------------------------------------------------------------------------------------------------------------------------------------------------------------------------------------------------------------------------------------------------------------------------------------------------------------------------------------------------------------------------------------------------------------------------------------------------------------------------------------------------------------------------------------------------------------------------------------------------------------------------------------------------------------------------------------------------------------------------------------------------------------------------------------------------------------------------------------------------------------------------------------|---------------|------------|
| Rate        | 12.5722  | 3.3690          | 1.5844        | 17.8991    | 0.5900                                                                                                                                                                                                                                                                                                                                                                                                                                                                                                                                                                                                                                                                                                                                                                                                                                                                                                                                                                                                                                                                                                                                                                                                                                                                                                                                                                                                                                                                                                                                                                                                                                                                                                                                                                                                                                                                                                                                                                                                                                                                                                                        | 4.1900        | 0.5561     |
| Tax Dollars | \$895.77 | \$240.04        | \$112.89      | \$1,275.31 | \$42.04                                                                                                                                                                                                                                                                                                                                                                                                                                                                                                                                                                                                                                                                                                                                                                                                                                                                                                                                                                                                                                                                                                                                                                                                                                                                                                                                                                                                                                                                                                                                                                                                                                                                                                                                                                                                                                                                                                                                                                                                                                                                                                                       | \$298.54      | \$39.62    |
| Percentage  | 30.84%   | 8.27%           | 3.89%         | 43.91%     | 1.45%                                                                                                                                                                                                                                                                                                                                                                                                                                                                                                                                                                                                                                                                                                                                                                                                                                                                                                                                                                                                                                                                                                                                                                                                                                                                                                                                                                                                                                                                                                                                                                                                                                                                                                                                                                                                                                                                                                                                                                                                                                                                                                                         | 10.28%        | 1.36%      |