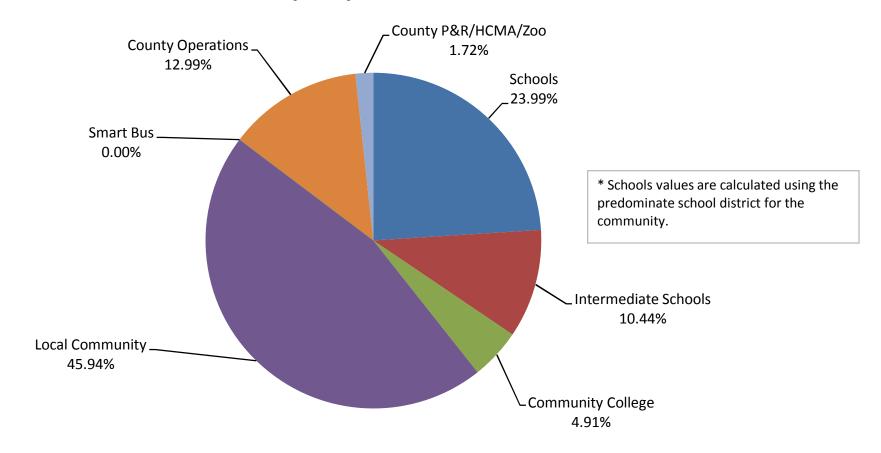

#### **City of Madison Heights**

Average Taxable Value

\*Lamphere Schools

| Schools         | SCHOOLS    | nediate Comp. | Tunity Connuit | Smarr 6    | Operations | Service Service | OUTIN MALTOO |
|-----------------|------------|---------------|----------------|------------|------------|-----------------|--------------|
| Rate            | 9.9000     | 3.4643        | 1.7967         | 16.3409    | 0.0000     | 4.1900          | 0.5561       |
| <br>Tax Dollars | \$1,282.05 | \$448.63      | \$232.67       | \$2,116.15 | \$0.00     | \$542.61        | \$72.01      |
| Percentage      | 27.31%     | 9.56%         | 4.96%          | 45.08%     | 0.00%      | 11.56%          | 1.53%        |