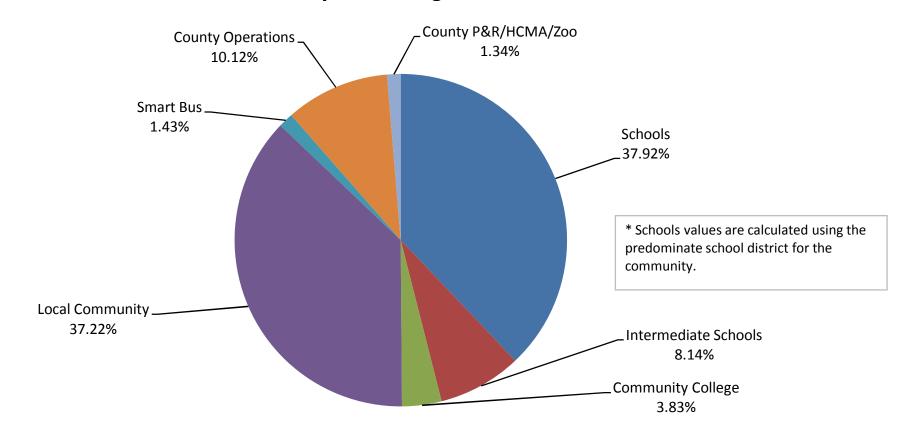

## **City of Ferndale**

Average Taxable Value

\*Ferndale Schools

| Schools     | Schools  | nediate College | AUTHIN COMMUNITY | Snarr B    | Operations | Separe,  | Ouris Mario |
|-------------|----------|-----------------|------------------|------------|------------|----------|-------------|
| Rate        | 13.0000  | 3.3690          | 1.5844           | 23.4884    | 0.5900     | 4.1900   | 0.5561      |
| Tax Dollars | \$643.50 | \$166.77        | \$78.43          | \$1,162.68 | \$29.21    | \$207.41 | \$27.53     |
| Percentage  | 27.79%   | 7.20%           | 3.39%            | 50.21%     | 1.26%      | 8.96%    | 1.19%       |