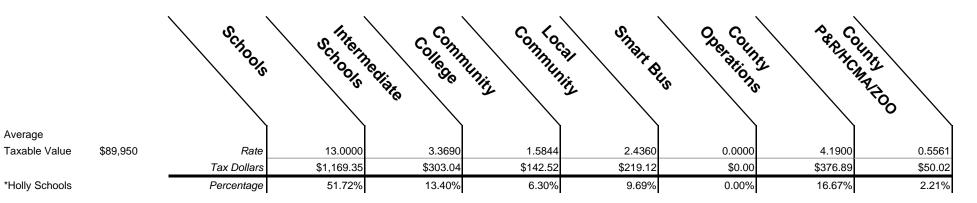

#### **Township of Holly**

#### **Township of Rose**

Average

Taxable Value

\*Holly Schools

## **Village of Holly**

Average

Taxable Value

\*Holly Schools

| Schools     | Schools    | nediate Conni. | MINITE COMMINE | Snarr 6    | Operation of | P& PARITY. | Punis Mario |
|-------------|------------|----------------|----------------|------------|--------------|------------|-------------|
| Rate        | 13.9513    | 3.3690         | 1.5844         | 12.5624    | 0.0000       | 4.1900     | 0.5561      |
| Tax Dollars | \$1,365.48 | \$329.74       | \$155.07       | \$1,229.54 | \$0.00       | \$410.10   | \$54.43     |
| Percentage  | 38.53%     | 9.30%          | 4.38%          | 34.69%     | 0.00%        | 11.57%     | 1.54%       |