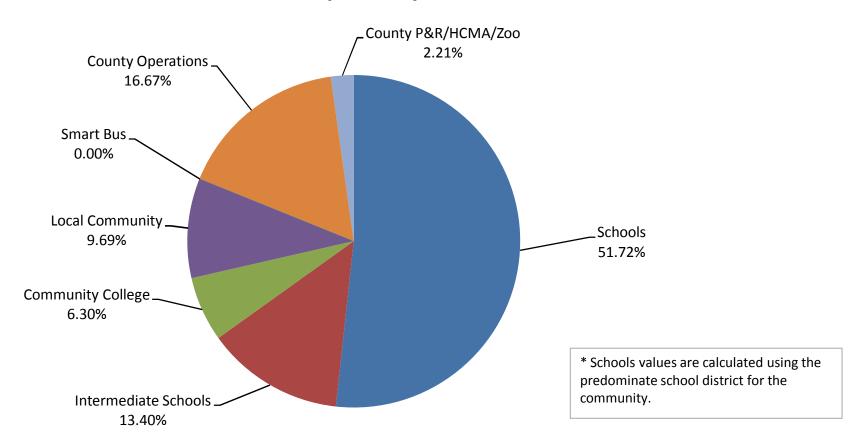

#### **Township of Addison**

Average Taxable Value

\*Oxford Schools

| Schools     | Schools    | nediate College | AUTINITY CONTROL | Snarr 6    | Operations | Serving. | Ouris Mario |
|-------------|------------|-----------------|------------------|------------|------------|----------|-------------|
| Rate        | 14.8761    | 3.3690          | 1.5844           | 11.1212    | 0.5900     | 4.1900   | 0.5561      |
| Tax Dollars | \$2,603.32 | \$589.58        | \$277.27         | \$1,946.21 | \$103.25   | \$733.25 | \$97.32     |
| Percentage  | 41.00%     | 9.28%           | 4.37%            | 30.65%     | 1.63%      | 11.55%   | 1.53%       |