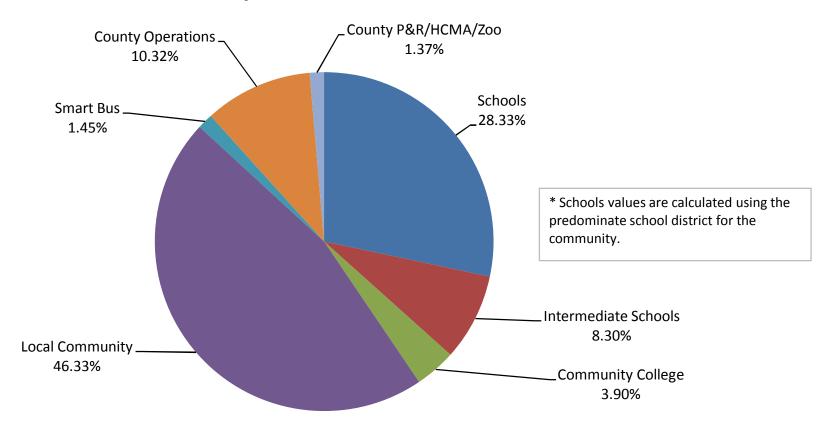

#### **Township of Addison**

Average Taxable Value

\*Oxford Schools

| Schools     | Schools    | nediate College | AUTINITY CONTROL | Snarr 6    | Operations | Serving. | Ouris Mario |
|-------------|------------|-----------------|------------------|------------|------------|----------|-------------|
| Rate        | 14.8761    | 3.3690          | 1.5844           | 11.1212    | 0.5900     | 4.1900   | 0.5561      |
| Tax Dollars | \$2,603.32 | \$589.58        | \$277.27         | \$1,946.21 | \$103.25   | \$733.25 | \$97.32     |
| Percentage  | 41.00%     | 9.28%           | 4.37%            | 30.65%     | 1.63%      | 11.55%   | 1.53%       |