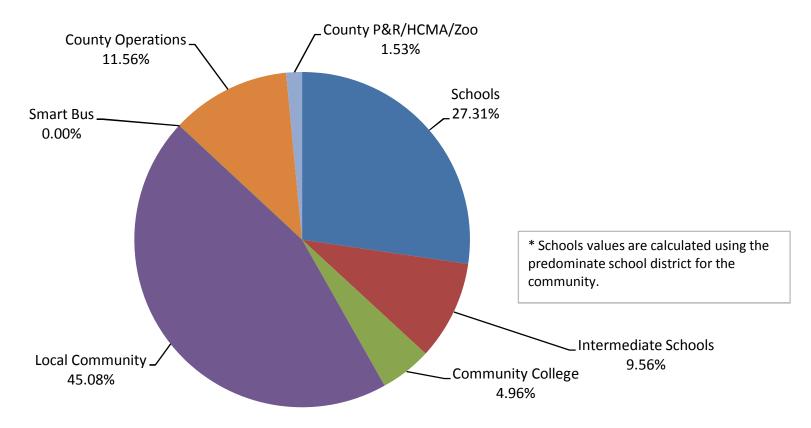

#### **City of Madison Heights**

Average Taxable Value

\*Lamphere Schools

| Schools         | SCHOOLS    | nediate Comp. | Tunity Connuit | Smarr 6    | Operations | Service Service | OUTIN MALTOO |
|-----------------|------------|---------------|----------------|------------|------------|-----------------|--------------|
| Rate            | 9.9000     | 3.4643        | 1.7967         | 16.3409    | 0.0000     | 4.1900          | 0.5561       |
| <br>Tax Dollars | \$1,282.05 | \$448.63      | \$232.67       | \$2,116.15 | \$0.00     | \$542.61        | \$72.01      |
| Percentage      | 27.31%     | 9.56%         | 4.96%          | 45.08%     | 0.00%      | 11.56%          | 1.53%        |