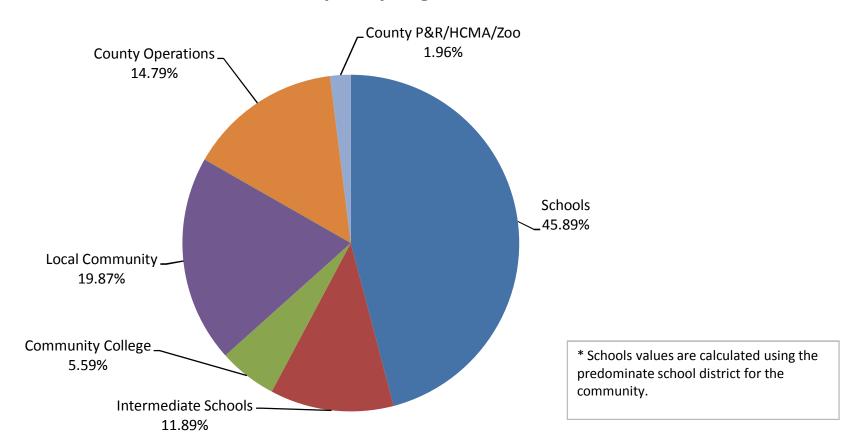

## **City of Ferndale**

Average Taxable Value

\*Ferndale Schools

| Schools     | Schools  | nediate College | AUTHIN COMMUNITY | Snarr B    | Operations | Separe,  | Ouris Mario |
|-------------|----------|-----------------|------------------|------------|------------|----------|-------------|
| Rate        | 13.0000  | 3.3690          | 1.5844           | 23.4884    | 0.5900     | 4.1900   | 0.5561      |
| Tax Dollars | \$643.50 | \$166.77        | \$78.43          | \$1,162.68 | \$29.21    | \$207.41 | \$27.53     |
| Percentage  | 27.79%   | 7.20%           | 3.39%            | 50.21%     | 1.26%      | 8.96%    | 1.19%       |