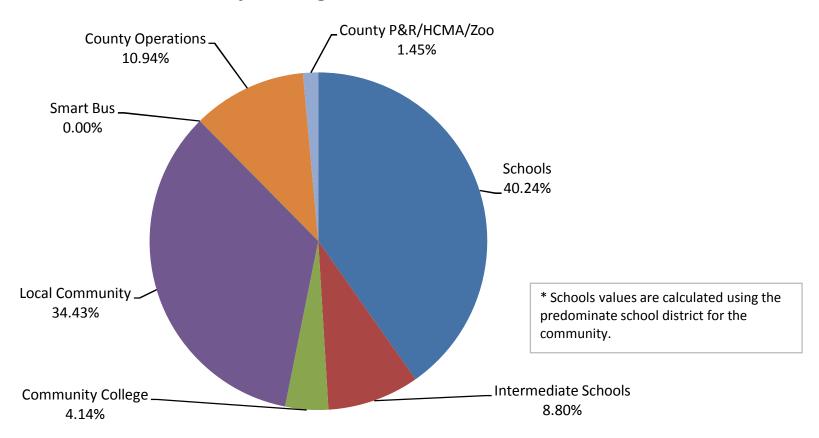

### **City of Pontiac**

Average

Taxable Value

\*Pontiac Schools

| Schools     | Schools    | nediate Conni | AUTIN CONTROL | Snarr 6    | Operations | P&ROING  | Punis Mario |
|-------------|------------|---------------|---------------|------------|------------|----------|-------------|
| Rate        | 11.1800    | 3.3690        | 1.5844        | 12.4304    | 0.0000     | 4.1900   | 0.5561      |
| Tax Dollars | \$1,696.91 | \$511.35      | \$240.48      | \$1,886.70 | \$0.00     | \$635.96 | \$84.41     |
| Percentage  | 33.56%     | 10.11%        | 4.76%         | 37.32%     | 0.00%      | 12.58%   | 1.67%       |