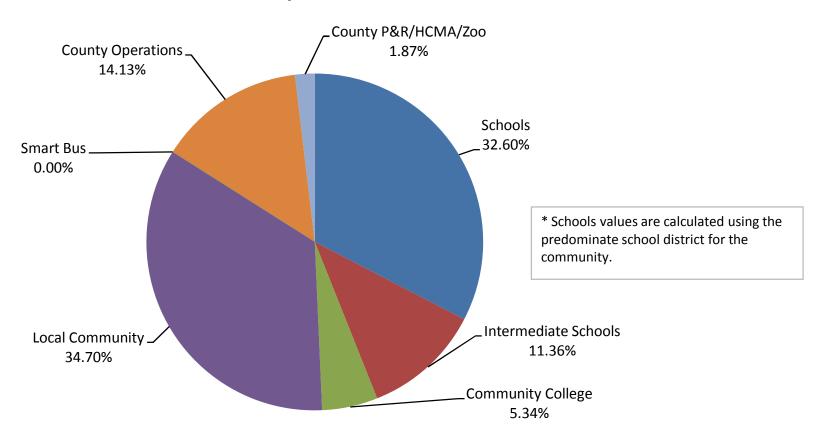

#### **City of Madison Heights**

Average Taxable Value

\*Lamphere Schools

| Schools         | SCHOOLS    | nediate Comp. | Tunity Connuit | Smarr 6    | Operations | Service Service | OUTIN MALTOO |
|-----------------|------------|---------------|----------------|------------|------------|-----------------|--------------|
| Rate            | 9.9000     | 3.4643        | 1.7967         | 16.3409    | 0.0000     | 4.1900          | 0.5561       |
| <br>Tax Dollars | \$1,282.05 | \$448.63      | \$232.67       | \$2,116.15 | \$0.00     | \$542.61        | \$72.01      |
| Percentage      | 27.31%     | 9.56%         | 4.96%          | 45.08%     | 0.00%      | 11.56%          | 1.53%        |