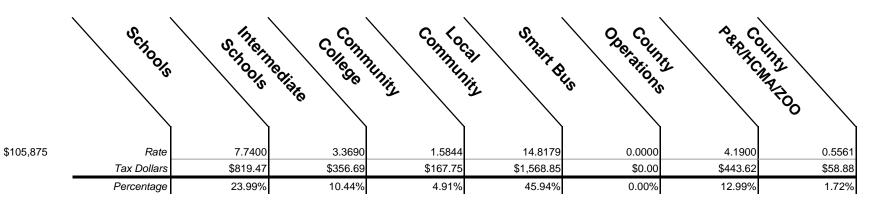

#### **City of Madison Heights**

Average Taxable Value

\*Lamphere Schools

| Schools         | SCHOOLS    | nediate Comp. | Tunity Connuit | Smarr 6    | Operations | Service Service | OUTIN MALTOO |
|-----------------|------------|---------------|----------------|------------|------------|-----------------|--------------|
| Rate            | 9.9000     | 3.4643        | 1.7967         | 16.3409    | 0.0000     | 4.1900          | 0.5561       |
| <br>Tax Dollars | \$1,282.05 | \$448.63      | \$232.67       | \$2,116.15 | \$0.00     | \$542.61        | \$72.01      |
| Percentage      | 27.31%     | 9.56%         | 4.96%          | 45.08%     | 0.00%      | 11.56%          | 1.53%        |