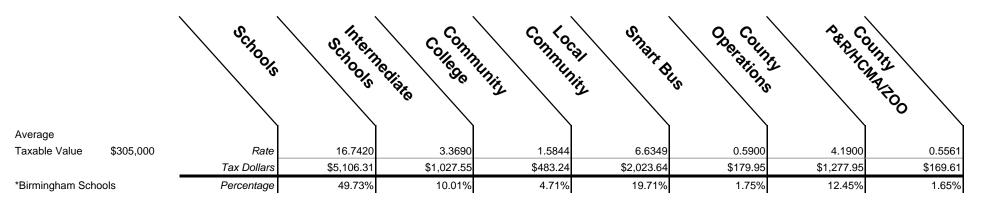

-|--------------|------------|-------------|
| Rate        | 13.9513    | 3.3690         | 1.5844         | 12.5624    | 0.0000       | 4.1900     | 0.5561      |
| Tax Dollars | \$1,365.48 | \$329.74       | \$155.07       | \$1,229.54 | \$0.00       | \$410.10   | \$54.43     |
| Percentage  | 38.53%     | 9.30%          | 4.38%          | 34.69%     | 0.00%        | 11.57%     | 1.54%       |

Village of Milford



Average Taxable Value

\*Huron Valley Schools

\$97,875



#### **Village of Lake Orion**



Average

Taxable Value

\*Lake Orion Schools



#### **Village of Oxford**



Average

Taxable Value

\*Oxford Schools



# **Village of Beverly Hills**



Average

Taxable Value

\*Birmingham Schools



### **Village of Bingham Farms**



Average Taxable Value

\*Birmingham Schools



## Village of Franklin