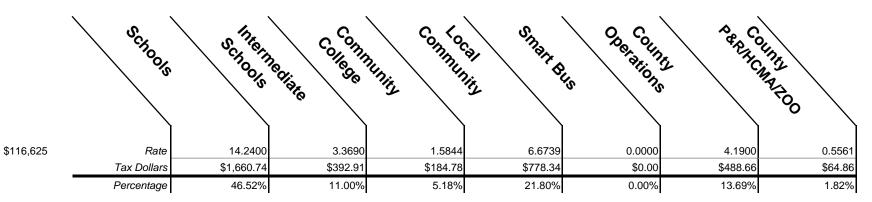

#### **Township of Addison**

Average Taxable Value

\*Oxford Schools

| Schools     | Schools    | nediate College | AUTINITY CONTROL | Snarr 6    | Operations | Serving. | Ouris Mario |
|-------------|------------|-----------------|------------------|------------|------------|----------|-------------|
| Rate        | 14.8761    | 3.3690          | 1.5844           | 11.1212    | 0.5900     | 4.1900   | 0.5561      |
| Tax Dollars | \$2,603.32 | \$589.58        | \$277.27         | \$1,946.21 | \$103.25   | \$733.25 | \$97.32     |
| Percentage  | 41.00%     | 9.28%           | 4.37%            | 30.65%     | 1.63%      | 11.55%   | 1.53%       |