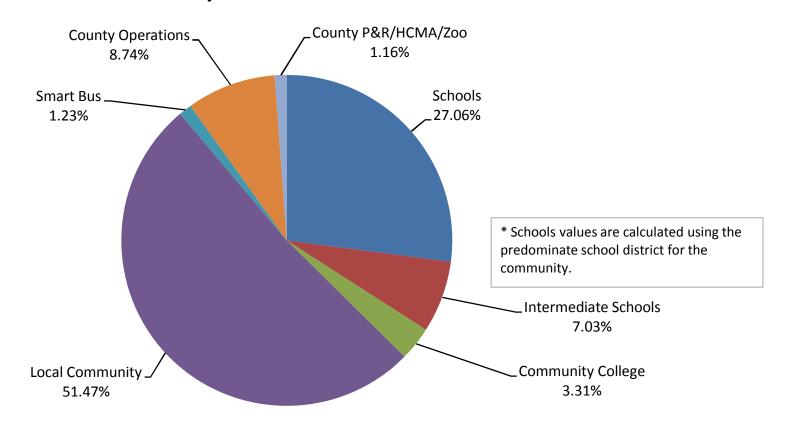

#### **Township of Addison**

Average Taxable Value

\*Oxford Schools

| Schools     | Schools    | nediate College | AUTINITY CONTROL | Snarr 6    | Operations | Serving. | Ouris Mario |
|-------------|------------|-----------------|------------------|------------|------------|----------|-------------|
| Rate        | 14.8761    | 3.3690          | 1.5844           | 11.1212    | 0.5900     | 4.1900   | 0.5561      |
| Tax Dollars | \$2,603.32 | \$589.58        | \$277.27         | \$1,946.21 | \$103.25   | \$733.25 | \$97.32     |
| Percentage  | 41.00%     | 9.28%           | 4.37%            | 30.65%     | 1.63%      | 11.55%   | 1.53%       |