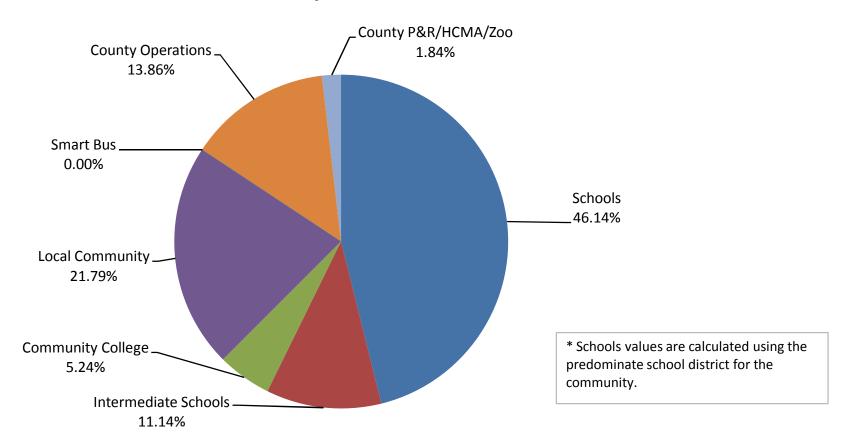

## **City of Ferndale**

Average Taxable Value

\*Ferndale Schools

| Schools     | Schools  | nediate College | AUTHIN COMMUNITY | Snarr B    | Operations | Separe,  | Ouris Mario |
|-------------|----------|-----------------|------------------|------------|------------|----------|-------------|
| Rate        | 13.0000  | 3.3690          | 1.5844           | 23.4884    | 0.5900     | 4.1900   | 0.5561      |
| Tax Dollars | \$643.50 | \$166.77        | \$78.43          | \$1,162.68 | \$29.21    | \$207.41 | \$27.53     |
| Percentage  | 27.79%   | 7.20%           | 3.39%            | 50.21%     | 1.26%      | 8.96%    | 1.19%       |