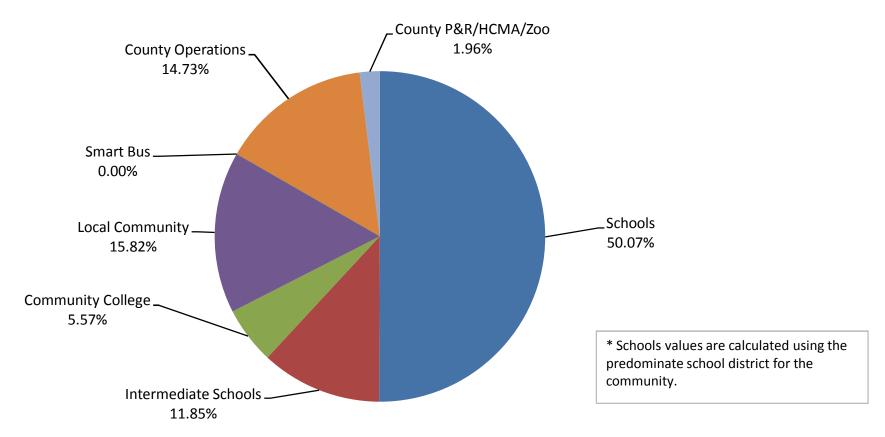

6    | Operations | Serving. | Ouris Mario |
|-------------|------------|-----------------|------------------|------------|------------|----------|-------------|
| Rate        | 14.8761    | 3.3690          | 1.5844           | 11.1212    | 0.5900     | 4.1900   | 0.5561      |
| Tax Dollars | \$2,603.32 | \$589.58        | \$277.27         | \$1,946.21 | \$103.25   | \$733.25 | \$97.32     |
| Percentage  | 41.00%     | 9.28%           | 4.37%            | 30.65%     | 1.63%      | 11.55%   | 1.53%       |

## **Township of Bloomfield**



Average Taxable Value

\*Bloomfield Hills Schools

\$175,000



#### **Township of Brandon**



Average Taxable Value

\*Brandon Schools



#### **Township of Commerce**



Average Taxable Value

\*Walled Lake Schools



#### **Township of Groveland**



Average Taxable Value

\*Brandon Schools



#### **Township of Highland**



Average

Taxable Value

\*Huron Valley Schools



#### **Township of Holly**





#### **Township of Independence**



Average

Taxable Value

\*Clarkston Schools



#### **Township of Lyon**



Average Taxable Value

\*South Lyon Schools



#### **Township of Milford**



Average Taxable Value

\*Huron Valley Schools



#### **Township of Novi**



Average Taxable Value

\*Northville Schools



#### **Township of Oakland**



Average Taxable Value

\*Rochester Schools



## **Township of Orion**



Average

Taxable Value

\*Lake Orion Schools



#### **Township of Oxford**



Average Taxable Value

\*Oxford Schools



#### **Township of Rose**



Average

Taxable Value

\*Holly Schools



#### **Township of Roy