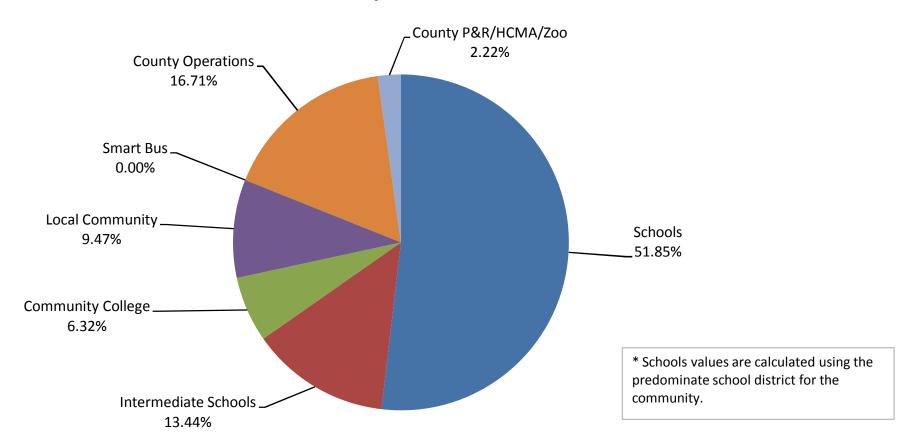

#### **City of Orchard Lake Village**

Average Taxable Value

\*West Bloomfield Schools

| Schools     | Schools    | nediate Comp. | Tunity Conntul | Smarr 6    | Operation, | St. | Ouris Mario |
|-------------|------------|---------------|----------------|------------|------------|-----------------------------------------|-------------|
| Rate        | 13.0000    | 3.3690        | 1.5844         | 18.1928    | 0.5900     | 4.1900                                  | 0.5561      |
| Tax Dollars | \$1,584.02 | \$410.51      | \$193.06       | \$2,216.76 | \$71.89    | \$510.54                                | \$67.76     |
| Percentage  | 31.34%     | 8.12%         | 3.82%          | 43.86%     | 1.42%      | 10.10%                                  | 1.34%       |