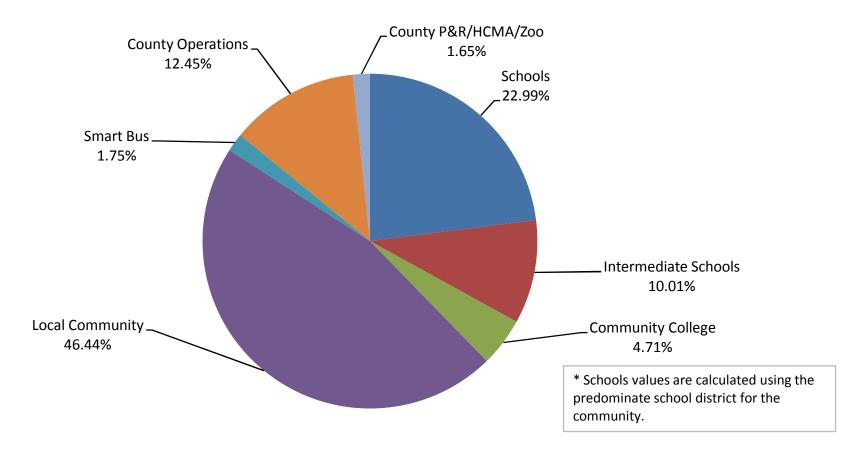

### **City of Pontiac**

Average

Taxable Value

\*Pontiac Schools

| Schools     | Schools    | nediate Conni | AUTIN CONTROL | Snarr 6    | Operations | P&ROING  | Punis Mario |
|-------------|------------|---------------|---------------|------------|------------|----------|-------------|
| Rate        | 11.1800    | 3.3690        | 1.5844        | 12.4304    | 0.0000     | 4.1900   | 0.5561      |
| Tax Dollars | \$1,696.91 | \$511.35      | \$240.48      | \$1,886.70 | \$0.00     | \$635.96 | \$84.41     |
| Percentage  | 33.56%     | 10.11%        | 4.76%         | 37.32%     | 0.00%      | 12.58%   | 1.67%       |