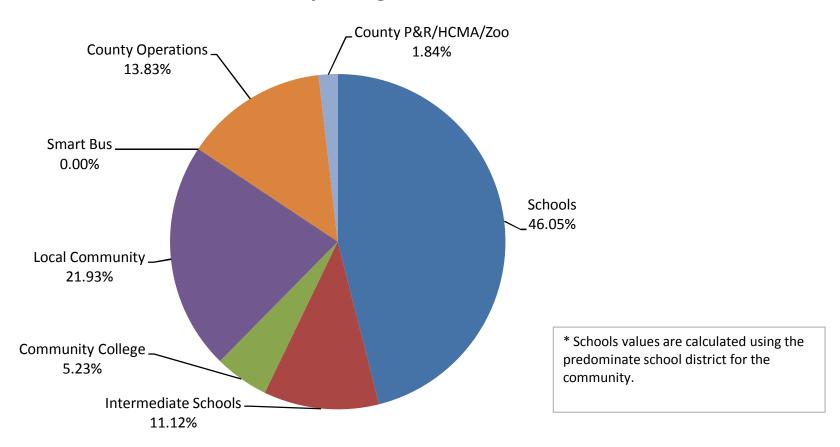

-------------|------------------|------------|------------|----------|-------------|
| Rate        | 14.8761    | 3.3690          | 1.5844           | 11.1212    | 0.5900     | 4.1900   | 0.5561      |
| Tax Dollars | \$2,603.32 | \$589.58        | \$277.27         | \$1,946.21 | \$103.25   | \$733.25 | \$97.32     |
| Percentage  | 41.00%     | 9.28%           | 4.37%            | 30.65%     | 1.63%      | 11.55%   | 1.53%       |

## **Township of Bloomfield**



Average Taxable Value

\*Bloomfield Hills Schools

\$175,000



#### **Township of Brandon**



Average Taxable Value

\*Brandon Schools



#### **Township of Commerce**



Average Taxable Value

\*Walled Lake Schools



#### **Township of Groveland**



Average Taxable Value

\*Brandon Schools



#### **Township of Highland**



Average

Taxable Value

\*Huron Valley Schools



#### **Township of Holly**





#### **Township of Independence**



Average

Taxable Value

\*Clarkston Schools



#### **Township of Lyon**



Average Taxable Value

\*South Lyon Schools



#### **Township of Milford**



Average Taxable Value

\*Huron Valley Schools



#### **Township of Novi**



Average Taxable Value

\*Northville Schools



#### **Township of Oakland**



Average Taxable Value

\*Rochester Schools



## **Township of Orion**



Average

Taxable Value

\*Lake Orion Schools



#### **Township of Oxford**



Average Taxable Value

\*Oxford Schools



#### **Township of Rose**



Average

Taxable Value

\*Holly Schools



#### **Township of Royal Oak**



Average Taxable Value

\*Ferndale Schools



#### **Township of S