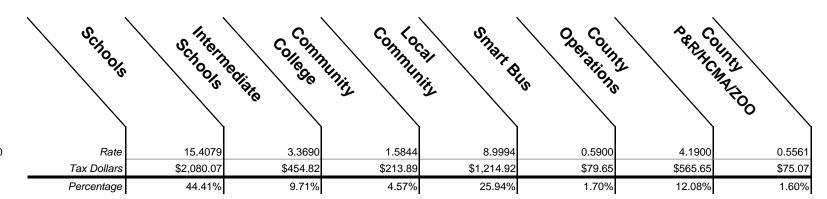

#### **Township of Addison**

Average Taxable Value

\*Oxford Schools

| Schools     | Schools    | nediate College | AUTINITY CONTROL | Snarr 6    | Operations | Serving. | Ouris Mario |
|-------------|------------|-----------------|------------------|------------|------------|----------|-------------|
| Rate        | 14.8761    | 3.3690          | 1.5844           | 11.1212    | 0.5900     | 4.1900   | 0.5561      |
| Tax Dollars | \$2,603.32 | \$589.58        | \$277.27         | \$1,946.21 | \$103.25   | \$733.25 | \$97.32     |
| Percentage  | 41.00%     | 9.28%           | 4.37%            | 30.65%     | 1.63%      | 11.55%   | 1.53%       |