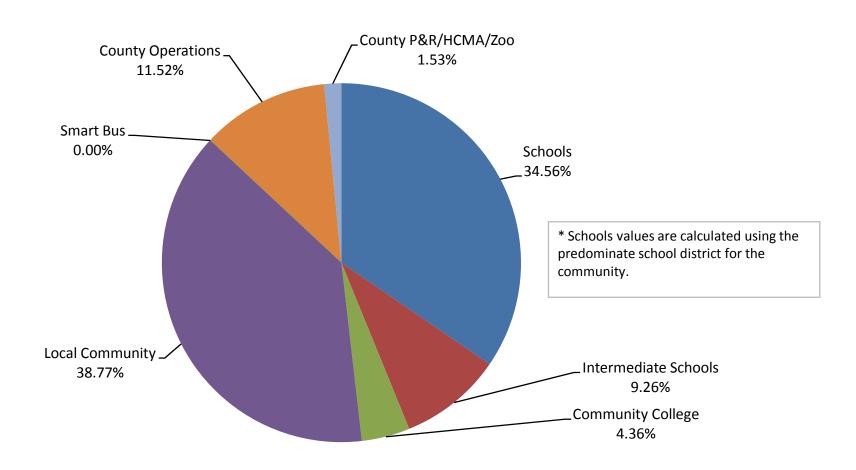

#### **Village of Ortonville**

Average

Taxable Value

\*Brandon Schools

| Schools     | SCHOOLS SCHOOLS | nediate Conn. | AUTINITY CONTROL | Smarr 6    | Operations | P&ROING  | Punts Mario |
|-------------|-----------------|---------------|------------------|------------|------------|----------|-------------|
| Rate        | 12.5722         | 3.3690        | 1.5844           | 14.1036    | 0.0000     | 4.1900   | 0.5561      |
| Tax Dollars | \$1,062.35      | \$284.68      | \$133.88         | \$1,191.75 | \$0.00     | \$354.06 | \$46.99     |
| Percentage  | 34.56%          | 9.26%         | 4.36%            | 38.77%     | 0.00%      | 11.52%   | 1.53%       |