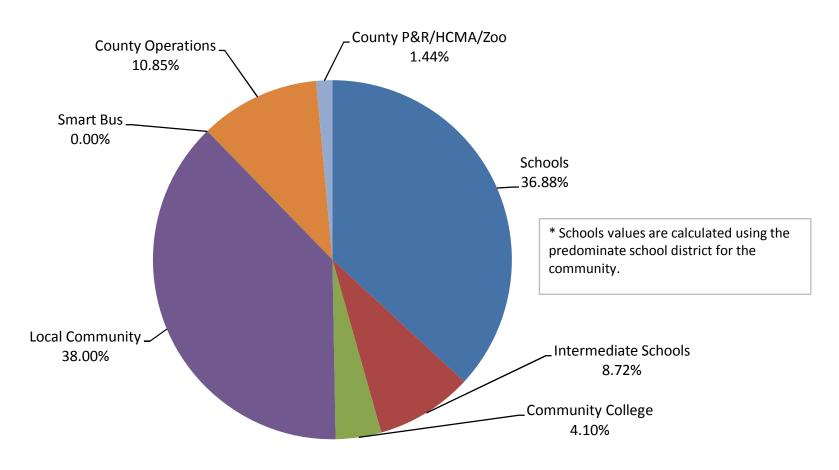

#### **City of Madison Heights**

Average Taxable Value

\*Lamphere Schools

| Schools         | SCHOOLS    | nediate Comp. | Tunity Connuit | Smarr 6    | Operations | Service Service | OUTIN MALTOO |
|-----------------|------------|---------------|----------------|------------|------------|-----------------|--------------|
| Rate            | 9.9000     | 3.4643        | 1.7967         | 16.3409    | 0.0000     | 4.1900          | 0.5561       |
| <br>Tax Dollars | \$1,282.05 | \$448.63      | \$232.67       | \$2,116.15 | \$0.00     | \$542.61        | \$72.01      |
| Percentage      | 27.31%     | 9.56%         | 4.96%          | 45.08%     | 0.00%      | 11.56%          | 1.53%        |