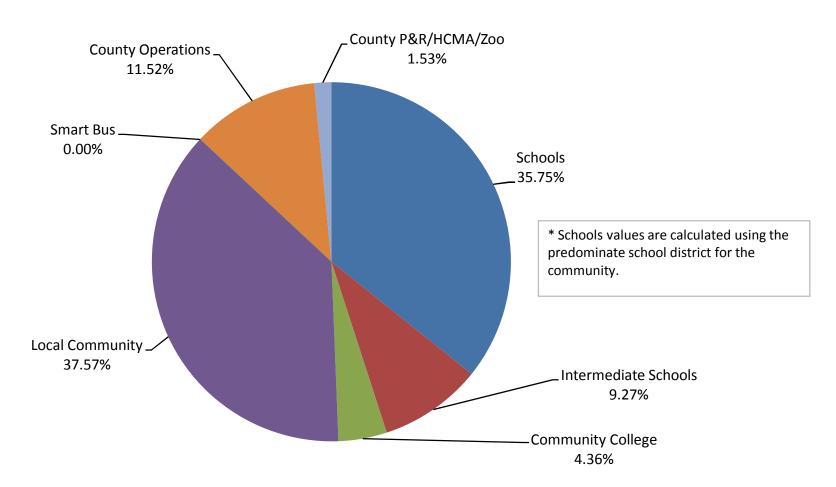

#### **Village of Ortonville**

Average

Taxable Value

\*Brandon Schools

| Schools     | SCHOOLS SCHOOLS | nediate Conn. | AUTINITY CONTROL | Smarr 6    | Operations | P&ROING  | Punts Mario |
|-------------|-----------------|---------------|------------------|------------|------------|----------|-------------|
| Rate        | 12.5722         | 3.3690        | 1.5844           | 14.1036    | 0.0000     | 4.1900   | 0.5561      |
| Tax Dollars | \$1,062.35      | \$284.68      | \$133.88         | \$1,191.75 | \$0.00     | \$354.06 | \$46.99     |
| Percentage  | 34.56%          | 9.26%         | 4.36%            | 38.77%     | 0.00%      | 11.52%   | 1.53%       |