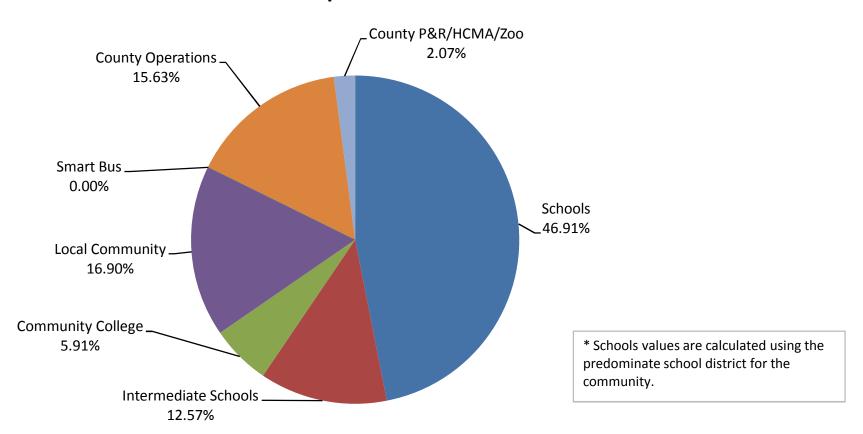

#### **Township of Addison**

Average Taxable Value

\*Oxford Schools

| Schools     | Schools    | nediate College | AUTINITY CONTROL | Snarr 6    | Operations | Serving. | Ouris Mario |
|-------------|------------|-----------------|------------------|------------|------------|----------|-------------|
| Rate        | 14.8761    | 3.3690          | 1.5844           | 11.1212    | 0.5900     | 4.1900   | 0.5561      |
| Tax Dollars | \$2,603.32 | \$589.58        | \$277.27         | \$1,946.21 | \$103.25   | \$733.25 | \$97.32     |
| Percentage  | 41.00%     | 9.28%           | 4.37%            | 30.65%     | 1.63%      | 11.55%   | 1.53%       |