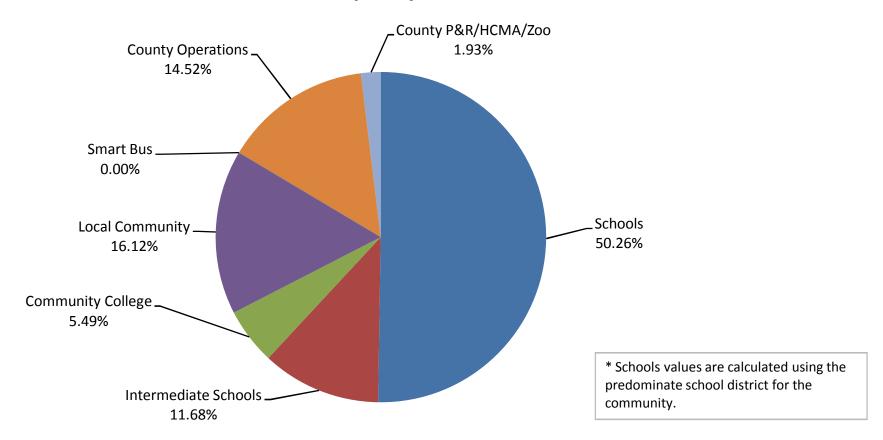

#### **City of Orchard Lake Village**

Average Taxable Value

\*West Bloomfield Schools

| Schools     | Schools    | nediate Comp. | Tunity Conntul | Smarr 6    | Operation, | St. | Ouris Mario |
|-------------|------------|---------------|----------------|------------|------------|-----------------------------------------|-------------|
| Rate        | 13.0000    | 3.3690        | 1.5844         | 18.1928    | 0.5900     | 4.1900                                  | 0.5561      |
| Tax Dollars | \$1,584.02 | \$410.51      | \$193.06       | \$2,216.76 | \$71.89    | \$510.54                                | \$67.76     |
| Percentage  | 31.34%     | 8.12%         | 3.82%          | 43.86%     | 1.42%      | 10.10%                                  | 1.34%       |