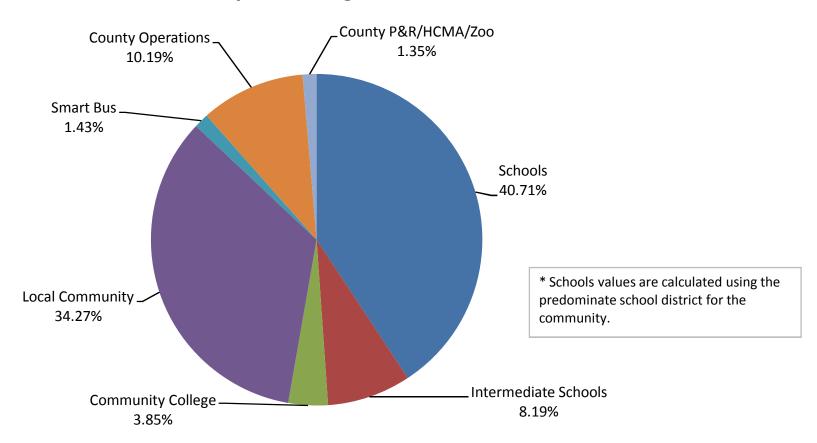

## **City of Ferndale**

Average Taxable Value

\*Ferndale Schools

| Schools     | Schools  | nediate College | AUTHIN COMMUNITY | Snarr B    | Operations | Separe,  | Ouris Mario |
|-------------|----------|-----------------|------------------|------------|------------|----------|-------------|
| Rate        | 13.0000  | 3.3690          | 1.5844           | 23.4884    | 0.5900     | 4.1900   | 0.5561      |
| Tax Dollars | \$643.50 | \$166.77        | \$78.43          | \$1,162.68 | \$29.21    | \$207.41 | \$27.53     |
| Percentage  | 27.79%   | 7.20%           | 3.39%            | 50.21%     | 1.26%      | 8.96%    | 1.19%       |