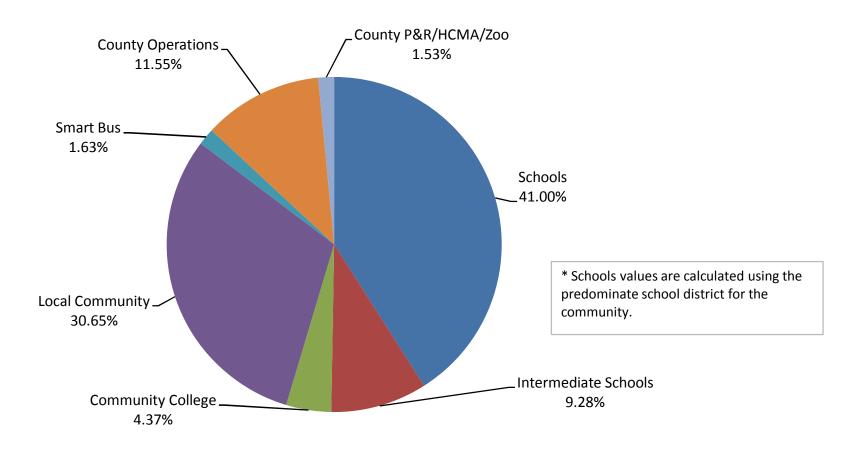

#### **Township of Addison**

Average Taxable Value

\*Oxford Schools

| Schools     | Schools    | nediate College | AUTINITY CONTROL | Snarr 6    | Operations | Serving. | Ouris Mario |
|-------------|------------|-----------------|------------------|------------|------------|----------|-------------|
| Rate        | 14.8761    | 3.3690          | 1.5844           | 11.1212    | 0.5900     | 4.1900   | 0.5561      |
| Tax Dollars | \$2,603.32 | \$589.58        | \$277.27         | \$1,946.21 | \$103.25   | \$733.25 | \$97.32     |
| Percentage  | 41.00%     | 9.28%           | 4.37%            | 30.65%     | 1.63%      | 11.55%   | 1.53%       |