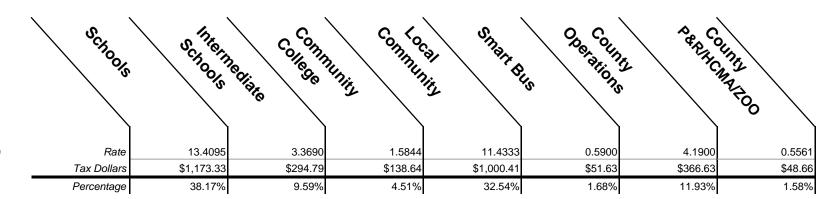

### **City of Pontiac**

Average

Taxable Value

\*Pontiac Schools

| Schools     | Schools    | nediate Conni | AUTIN CONTROL | Snarr 6    | Operations | P&ROING  | Punis Mario |
|-------------|------------|---------------|---------------|------------|------------|----------|-------------|
| Rate        | 11.1800    | 3.3690        | 1.5844        | 12.4304    | 0.0000     | 4.1900   | 0.5561      |
| Tax Dollars | \$1,696.91 | \$511.35      | \$240.48      | \$1,886.70 | \$0.00     | \$635.96 | \$84.41     |
| Percentage  | 33.56%     | 10.11%        | 4.76%         | 37.32%     | 0.00%      | 12.58%   | 1.67%       |