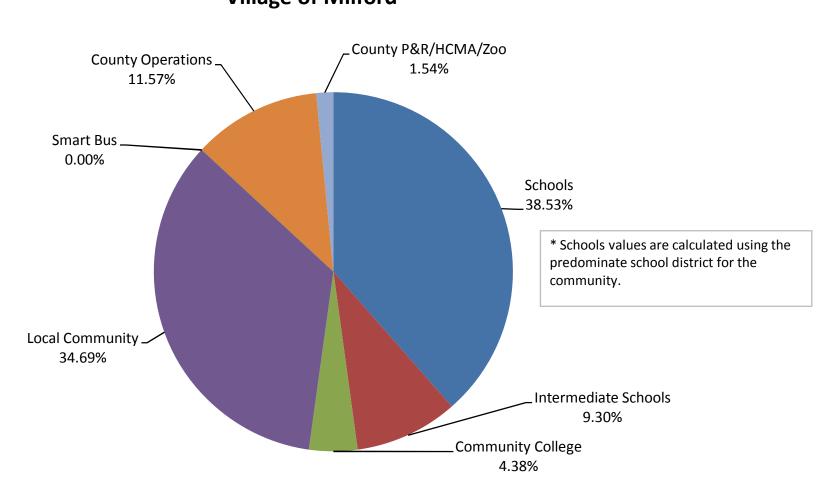

## **Village of Holly**

Average

Taxable Value

\*Holly Schools

| Schools     | Schools    | nediate Conni. | MINITE COMMINE | Snarr 6    | Operation of | P& PARITY. | Punis Mario |
|-------------|------------|----------------|----------------|------------|--------------|------------|-------------|
| Rate        | 13.9513    | 3.3690         | 1.5844         | 12.5624    | 0.0000       | 4.1900     | 0.5561      |
| Tax Dollars | \$1,365.48 | \$329.74       | \$155.07       | \$1,229.54 | \$0.00       | \$410.10   | \$54.43     |
| Percentage  | 38.53%     | 9.30%          | 4.38%          | 34.69%     | 0.00%        | 11.57%     | 1.54%       |

Village of Milford

Average Taxable Value

\*Huron Valley Schools

\$97,875