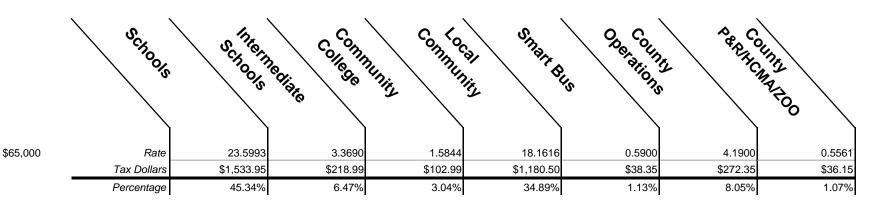

## **City of Ferndale**

Average Taxable Value

\*Ferndale Schools

| Schools     | Schools  | nediate College | AUTHIN COMMUNITY | Snarr B    | Operations | Separe,  | Ouris Mario |
|-------------|----------|-----------------|------------------|------------|------------|----------|-------------|
| Rate        | 13.0000  | 3.3690          | 1.5844           | 23.4884    | 0.5900     | 4.1900   | 0.5561      |
| Tax Dollars | \$643.50 | \$166.77        | \$78.43          | \$1,162.68 | \$29.21    | \$207.41 | \$27.53     |
| Percentage  | 27.79%   | 7.20%           | 3.39%            | 50.21%     | 1.26%      | 8.96%    | 1.19%       |