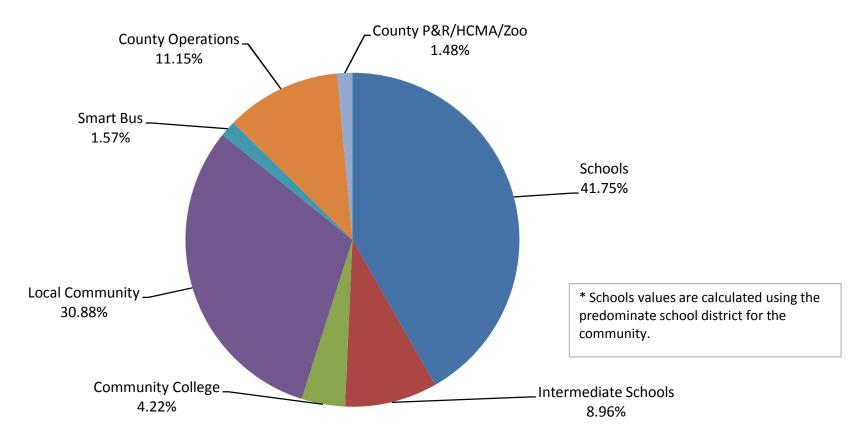

#### **City of Orchard Lake Village**

Average Taxable Value

\*West Bloomfield Schools

| Schools     | Schools    | nediate Comp. | Tunity Conntul | Smarr 6    | Operation, | St. | Ouris Mario |
|-------------|------------|---------------|----------------|------------|------------|-----------------------------------------|-------------|
| Rate        | 13.0000    | 3.3690        | 1.5844         | 18.1928    | 0.5900     | 4.1900                                  | 0.5561      |
| Tax Dollars | \$1,584.02 | \$410.51      | \$193.06       | \$2,216.76 | \$71.89    | \$510.54                                | \$67.76     |
| Percentage  | 31.34%     | 8.12%         | 3.82%          | 43.86%     | 1.42%      | 10.10%                                  | 1.34%       |