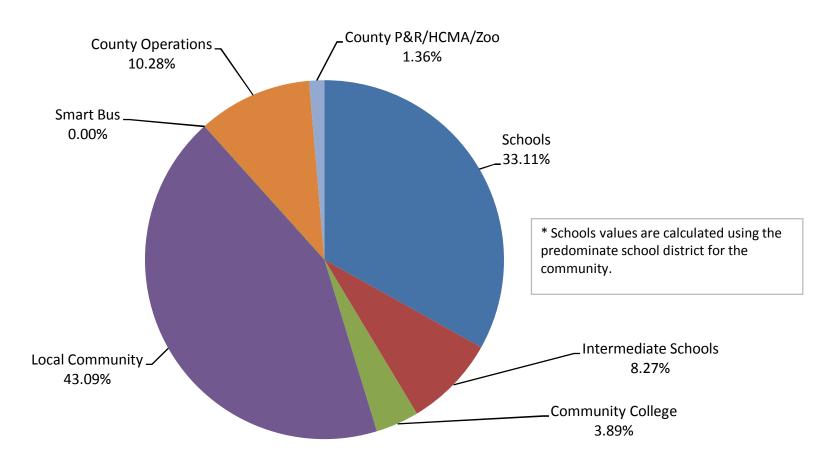

## **City of Troy**

Average

Taxable Value

\*Troy Schools

| Schools     | Schools  | nediate College | MINING COMMIN | Smarr 6    | Operations of the state of the | Parity Parity | Pund Mario |
|-------------|----------|-----------------|---------------|------------|-------------------------------------------------------------------------------------------------------------------------------------------------------------------------------------------------------------------------------------------------------------------------------------------------------------------------------------------------------------------------------------------------------------------------------------------------------------------------------------------------------------------------------------------------------------------------------------------------------------------------------------------------------------------------------------------------------------------------------------------------------------------------------------------------------------------------------------------------------------------------------------------------------------------------------------------------------------------------------------------------------------------------------------------------------------------------------------------------------------------------------------------------------------------------------------------------------------------------------------------------------------------------------------------------------------------------------------------------------------------------------------------------------------------------------------------------------------------------------------------------------------------------------------------------------------------------------------------------------------------------------------------------------------------------------------------------------------------------------------------------------------------------------------------------------------------------------------------------------------------------------------------------------------------------------------------------------------------------------------------------------------------------------------------------------------------------------------------------------------------------------|---------------|------------|
| Rate        | 12.5722  | 3.3690          | 1.5844        | 17.8991    | 0.5900                                                                                                                                                                                                                                                                                                                                                                                                                                                                                                                                                                                                                                                                                                                                                                                                                                                                                                                                                                                                                                                                                                                                                                                                                                                                                                                                                                                                                                                                                                                                                                                                                                                                                                                                                                                                                                                                                                                                                                                                                                                                                                                        | 4.1900        | 0.5561     |
| Tax Dollars | \$895.77 | \$240.04        | \$112.89      | \$1,275.31 | \$42.04                                                                                                                                                                                                                                                                                                                                                                                                                                                                                                                                                                                                                                                                                                                                                                                                                                                                                                                                                                                                                                                                                                                                                                                                                                                                                                                                                                                                                                                                                                                                                                                                                                                                                                                                                                                                                                                                                                                                                                                                                                                                                                                       | \$298.54      | \$39.62    |
| Percentage  | 30.84%   | 8.27%           | 3.89%         | 43.91%     | 1.45%                                                                                                                                                                                                                                                                                                                                                                                                                                                                                                                                                                                                                                                                                                                                                                                                                                                                                                                                                                                                                                                                                                                                                                                                                                                                                                                                                                                                                                                                                                                                                                                                                                                                                                                                                                                                                                                                                                                                                                                                                                                                                                                         | 10.28%        | 1.36%      |