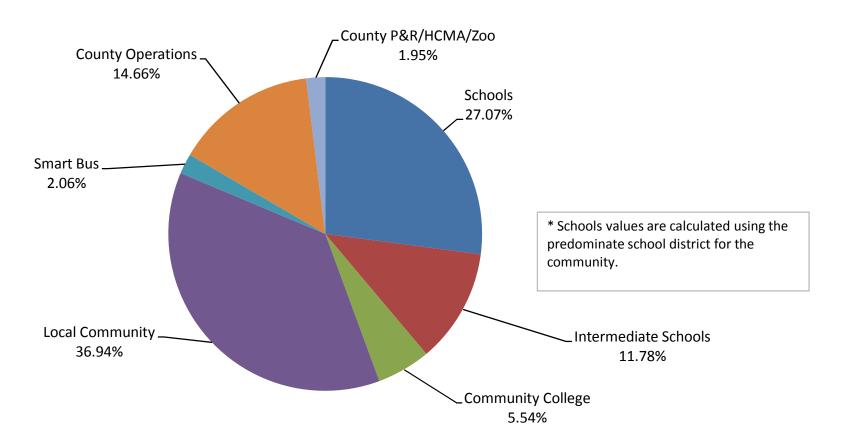

#### **City of Madison Heights**

Average Taxable Value

\*Lamphere Schools

| Schools         | SCHOOLS    | nediate Comp. | Tunity Connuit | Smarr 6    | Operations | Service Service | OUTIN MALTOO |
|-----------------|------------|---------------|----------------|------------|------------|-----------------|--------------|
| Rate            | 9.9000     | 3.4643        | 1.7967         | 16.3409    | 0.0000     | 4.1900          | 0.5561       |
| <br>Tax Dollars | \$1,282.05 | \$448.63      | \$232.67       | \$2,116.15 | \$0.00     | \$542.61        | \$72.01      |
| Percentage      | 27.31%     | 9.56%         | 4.96%          | 45.08%     | 0.00%      | 11.56%          | 1.53%        |