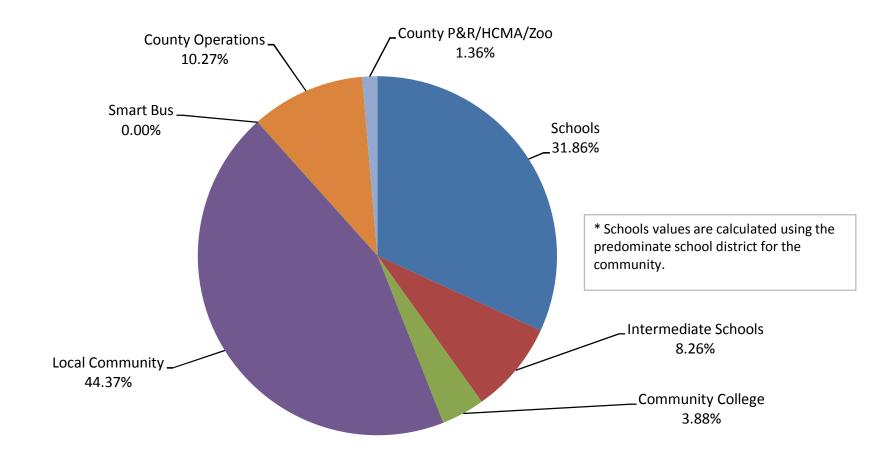

Average Taxable Value \$121,848

\*Ferndale Schools

## **City of Pleasant Ridge**