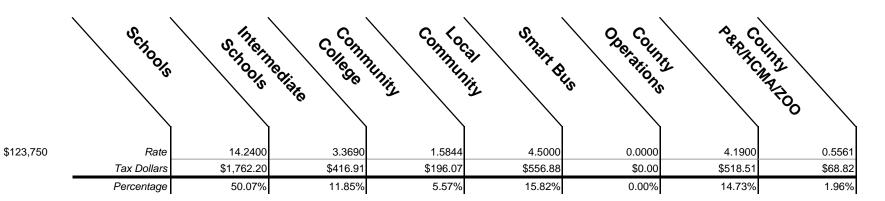

ollege | AUTINITY CONTROL | Snarr 6    | Operations | Serving. | Ouris Mario |
|-------------|------------|-----------------|------------------|------------|------------|----------|-------------|
| Rate        | 14.8761    | 3.3690          | 1.5844           | 11.1212    | 0.5900     | 4.1900   | 0.5561      |
| Tax Dollars | \$2,603.32 | \$589.58        | \$277.27         | \$1,946.21 | \$103.25   | \$733.25 | \$97.32     |
| Percentage  | 41.00%     | 9.28%           | 4.37%            | 30.65%     | 1.63%      | 11.55%   | 1.53%       |

## **Township of Bloomfield**



Average Taxable Value

\*Bloomfield Hills Schools

\$175,000



#### **Township of Brandon**



Average Taxable Value

\*Brandon Schools



#### **Township of Commerce**



Average Taxable Value

\*Walled Lake Schools



#### **Township of Groveland**



Average Taxable Value

\*Brandon Schools



#### **Township of Highland**



Average

Taxable Value

\*Huron Valley Schools



#### **Township of Holly**





#### **Township of Independence**



Average

Taxable Value

\*Clarkston Schools



#### **Township of Lyon**



Average Taxable Value

\*South Lyon Schools



#### **Township of Milford**



Average Taxable Value

\*Huron Valley Schools



#### **Township of Novi**



Average Taxable Value

\*Northville Schools



#### **Township of Oakland**



Average Taxable Value

\*Rochester Schools



## **Township of Orion**



Average

Taxable Value

\*Lake Orion Schools



#### **Township of Oxford**



Average Taxable Value

\*Oxford Schools



#### **Township of Rose**



Average

Taxable Value

\*Holly