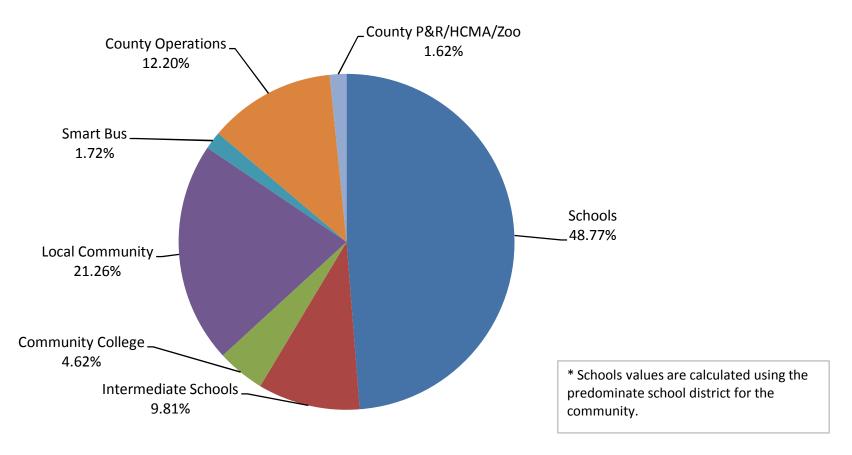

#### **Township of Addison**

Average Taxable Value

\*Oxford Schools

| Schools     | Schools    | nediate College | AUTINITY CONTROL | Snarr 6    | Operations | Serving. | Ouris Mario |
|-------------|------------|-----------------|------------------|------------|------------|----------|-------------|
| Rate        | 14.8761    | 3.3690          | 1.5844           | 11.1212    | 0.5900     | 4.1900   | 0.5561      |
| Tax Dollars | \$2,603.32 | \$589.58        | \$277.27         | \$1,946.21 | \$103.25   | \$733.25 | \$97.32     |
| Percentage  | 41.00%     | 9.28%           | 4.37%            | 30.65%     | 1.63%      | 11.55%   | 1.53%       |