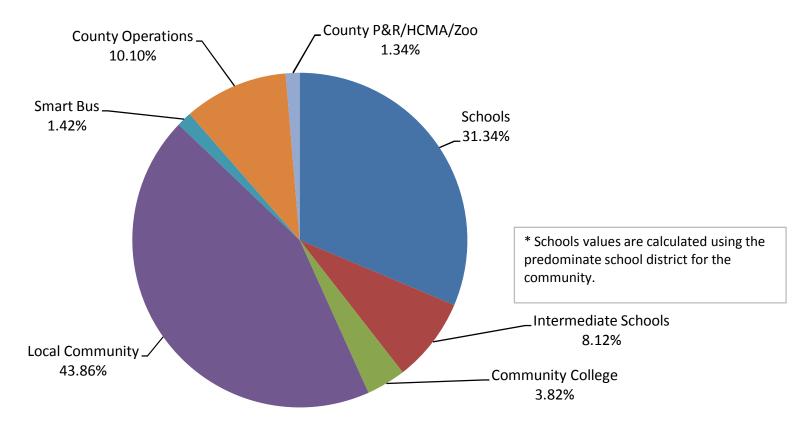

#### **City of Orchard Lake Village**

Average Taxable Value

\*West Bloomfield Schools

| Schools     | Schools    | nediate Comp. | Tunity Conntul | Smarr 6    | Operation, | St. | Ouris Mario |
|-------------|------------|---------------|----------------|------------|------------|-----------------------------------------|-------------|
| Rate        | 13.0000    | 3.3690        | 1.5844         | 18.1928    | 0.5900     | 4.1900                                  | 0.5561      |
| Tax Dollars | \$1,584.02 | \$410.51      | \$193.06       | \$2,216.76 | \$71.89    | \$510.54                                | \$67.76     |
| Percentage  | 31.34%     | 8.12%         | 3.82%          | 43.86%     | 1.42%      | 10.10%                                  | 1.34%       |