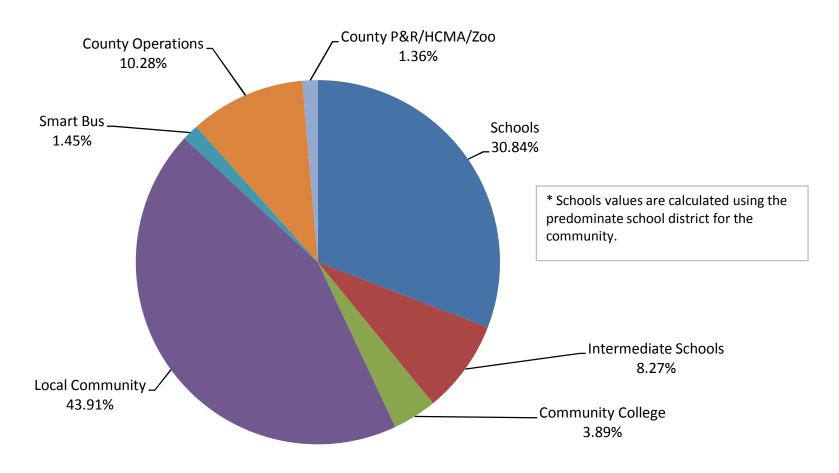

## **City of Troy**

Average

Taxable Value

\*Troy Schools

| Schools     | Schools  | nediate College | MINING COMMIN | Smarr 6    | Operations of the state of the | Parity Parity | Pund Mario |
|-------------|----------|-----------------|---------------|------------|-------------------------------------------------------------------------------------------------------------------------------------------------------------------------------------------------------------------------------------------------------------------------------------------------------------------------------------------------------------------------------------------------------------------------------------------------------------------------------------------------------------------------------------------------------------------------------------------------------------------------------------------------------------------------------------------------------------------------------------------------------------------------------------------------------------------------------------------------------------------------------------------------------------------------------------------------------------------------------------------------------------------------------------------------------------------------------------------------------------------------------------------------------------------------------------------------------------------------------------------------------------------------------------------------------------------------------------------------------------------------------------------------------------------------------------------------------------------------------------------------------------------------------------------------------------------------------------------------------------------------------------------------------------------------------------------------------------------------------------------------------------------------------------------------------------------------------------------------------------------------------------------------------------------------------------------------------------------------------------------------------------------------------------------------------------------------------------------------------------------------------|---------------|------------|
| Rate        | 12.5722  | 3.3690          | 1.5844        | 17.8991    | 0.5900                                                                                                                                                                                                                                                                                                                                                                                                                                                                                                                                                                                                                                                                                                                                                                                                                                                                                                                                                                                                                                                                                                                                                                                                                                                                                                                                                                                                                                                                                                                                                                                                                                                                                                                                                                                                                                                                                                                                                                                                                                                                                                                        | 4.1900        | 0.5561     |
| Tax Dollars | \$895.77 | \$240.04        | \$112.89      | \$1,275.31 | \$42.04                                                                                                                                                                                                                                                                                                                                                                                                                                                                                                                                                                                                                                                                                                                                                                                                                                                                                                                                                                                                                                                                                                                                                                                                                                                                                                                                                                                                                                                                                                                                                                                                                                                                                                                                                                                                                                                                                                                                                                                                                                                                                                                       | \$298.54      | \$39.62    |
| Percentage  | 30.84%   | 8.27%           | 3.89%         | 43.91%     | 1.45%                                                                                                                                                                                                                                                                                                                                                                                                                                                                                                                                                                                                                                                                                                                                                                                                                                                                                                                                                                                                                                                                                                                                                                                                                                                                                                                                                                                                                                                                                                                                                                                                                                                                                                                                                                                                                                                                                                                                                                                                                                                                                                                         | 10.28%        | 1.36%      |