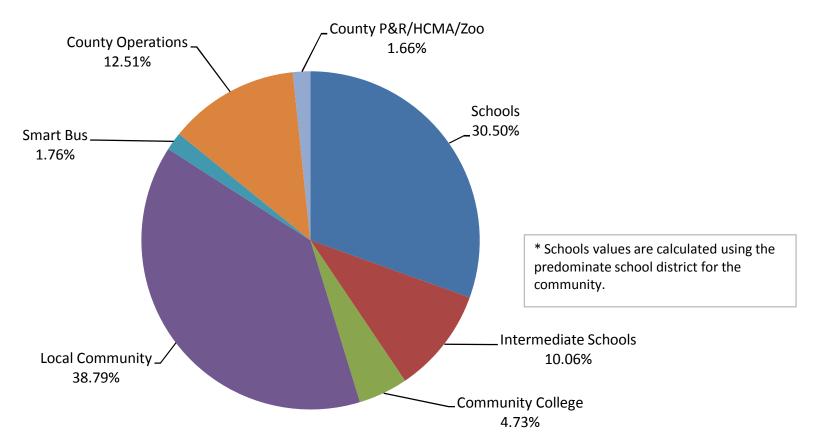

#### **Township of Addison**

Average Taxable Value

\*Oxford Schools

| Schools     | Schools    | nediate College | AUTINITY CONTROL | Snarr 6    | Operations | Serving. | Ouris Mario |
|-------------|------------|-----------------|------------------|------------|------------|----------|-------------|
| Rate        | 14.8761    | 3.3690          | 1.5844           | 11.1212    | 0.5900     | 4.1900   | 0.5561      |
| Tax Dollars | \$2,603.32 | \$589.58        | \$277.27         | \$1,946.21 | \$103.25   | \$733.25 | \$97.32     |
| Percentage  | 41.00%     | 9.28%           | 4.37%            | 30.65%     | 1.63%      | 11.55%   | 1.53%       |