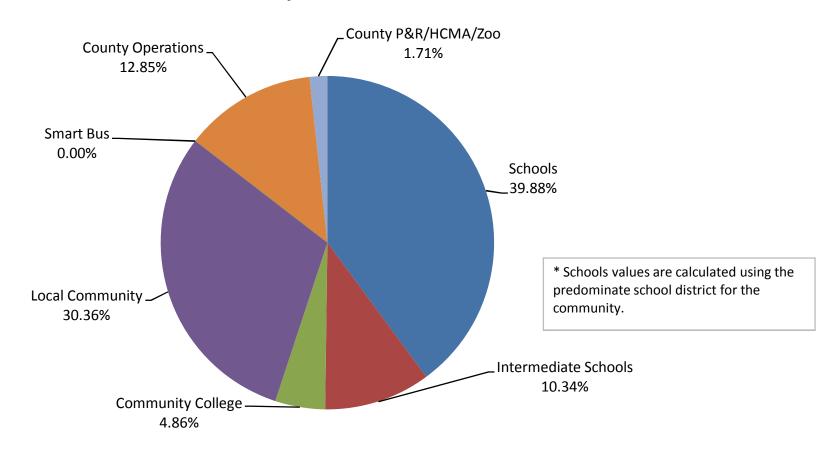

#### **City of Madison Heights**

Average Taxable Value

\*Lamphere Schools

| Schools         | SCHOOLS    | nediate Comp. | Tunity Connuit | Smarr 6    | Operations | Service Service | OUTIN MALTOO |
|-----------------|------------|---------------|----------------|------------|------------|-----------------|--------------|
| Rate            | 9.9000     | 3.4643        | 1.7967         | 16.3409    | 0.0000     | 4.1900          | 0.5561       |
| <br>Tax Dollars | \$1,282.05 | \$448.63      | \$232.67       | \$2,116.15 | \$0.00     | \$542.61        | \$72.01      |
| Percentage      | 27.31%     | 9.56%         | 4.96%          | 45.08%     | 0.00%      | 11.56%          | 1.53%        |