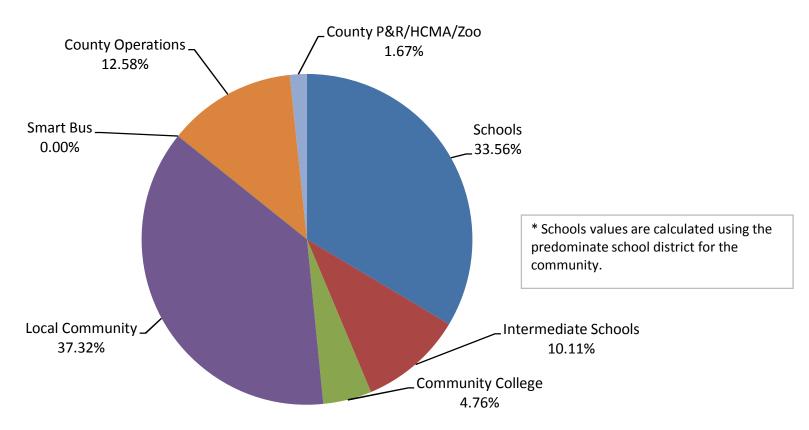

### **City of Pontiac**

Average

Taxable Value

\*Pontiac Schools

| Schools     | Schools    | nediate Conni | AUTIN CONTROL | Snarr 6    | Operations | P&ROING  | Punis Mario |
|-------------|------------|---------------|---------------|------------|------------|----------|-------------|
| Rate        | 11.1800    | 3.3690        | 1.5844        | 12.4304    | 0.0000     | 4.1900   | 0.5561      |
| Tax Dollars | \$1,696.91 | \$511.35      | \$240.48      | \$1,886.70 | \$0.00     | \$635.96 | \$84.41     |
| Percentage  | 33.56%     | 10.11%        | 4.76%         | 37.32%     | 0.00%      | 12.58%   | 1.67%       |