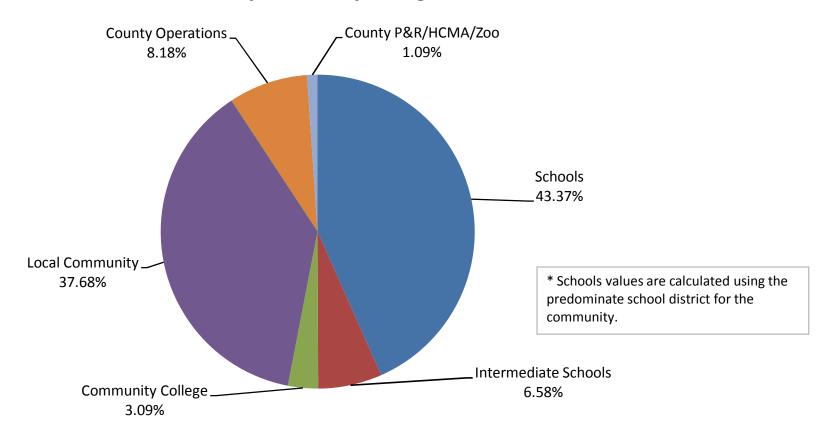

#### **Township of Addison**

Average Taxable Value

\*Oxford Schools

| Schools     | Schools    | nediate College | AUTINITY CONTROL | Snarr 6    | Operations | Serving. | Ouris Mario |
|-------------|------------|-----------------|------------------|------------|------------|----------|-------------|
| Rate        | 14.8761    | 3.3690          | 1.5844           | 11.1212    | 0.5900     | 4.1900   | 0.5561      |
| Tax Dollars | \$2,603.32 | \$589.58        | \$277.27         | \$1,946.21 | \$103.25   | \$733.25 | \$97.32     |
| Percentage  | 41.00%     | 9.28%           | 4.37%            | 30.65%     | 1.63%      | 11.55%   | 1.53%       |