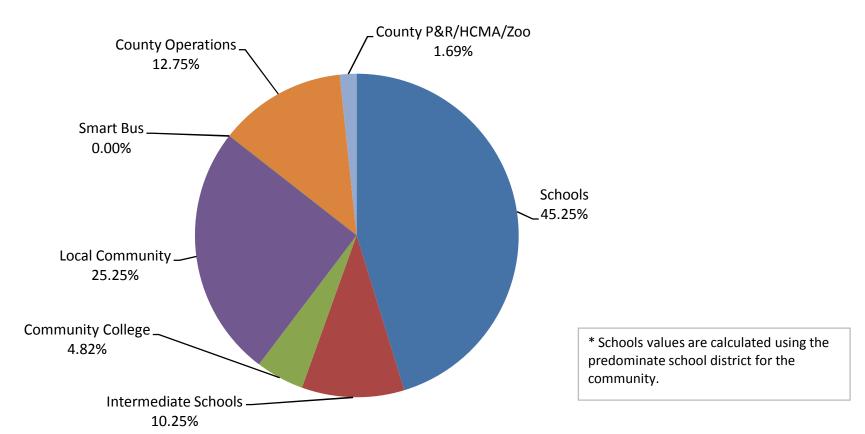

#### **City of Madison Heights**

Average Taxable Value

\*Lamphere Schools

| Schools         | SCHOOLS    | nediate Comp. | Tunity Connuit | Smarr 6    | Operations | Service Service | OUTIN MALTOO |
|-----------------|------------|---------------|----------------|------------|------------|-----------------|--------------|
| Rate            | 9.9000     | 3.4643        | 1.7967         | 16.3409    | 0.0000     | 4.1900          | 0.5561       |
| <br>Tax Dollars | \$1,282.05 | \$448.63      | \$232.67       | \$2,116.15 | \$0.00     | \$542.61        | \$72.01      |
| Percentage      | 27.31%     | 9.56%         | 4.96%          | 45.08%     | 0.00%      | 11.56%          | 1.53%        |