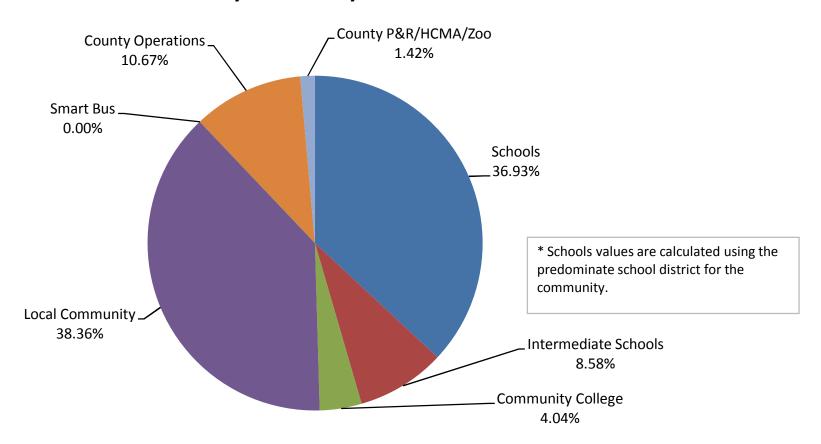

## **City of Ferndale**

Average Taxable Value

\*Ferndale Schools

| Schools     | Schools  | nediate College | AUTHIN COMMUNITY | Snarr B    | Operations | Separe,  | Ouris Mario |
|-------------|----------|-----------------|------------------|------------|------------|----------|-------------|
| Rate        | 13.0000  | 3.3690          | 1.5844           | 23.4884    | 0.5900     | 4.1900   | 0.5561      |
| Tax Dollars | \$643.50 | \$166.77        | \$78.43          | \$1,162.68 | \$29.21    | \$207.41 | \$27.53     |
| Percentage  | 27.79%   | 7.20%           | 3.39%            | 50.21%     | 1.26%      | 8.96%    | 1.19%       |