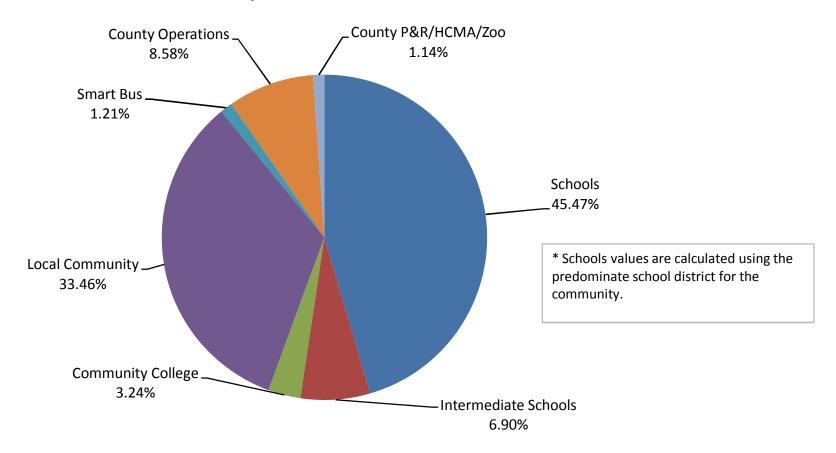

#### **Township of Addison**

Average Taxable Value

\*Oxford Schools

| Schools     | Schools    | nediate College | AUTINITY CONTROL | Snarr 6    | Operations | Serving. | Ouris Mario |
|-------------|------------|-----------------|------------------|------------|------------|----------|-------------|
| Rate        | 14.8761    | 3.3690          | 1.5844           | 11.1212    | 0.5900     | 4.1900   | 0.5561      |
| Tax Dollars | \$2,603.32 | \$589.58        | \$277.27         | \$1,946.21 | \$103.25   | \$733.25 | \$97.32     |
| Percentage  | 41.00%     | 9.28%           | 4.37%            | 30.65%     | 1.63%      | 11.55%   | 1.53%       |